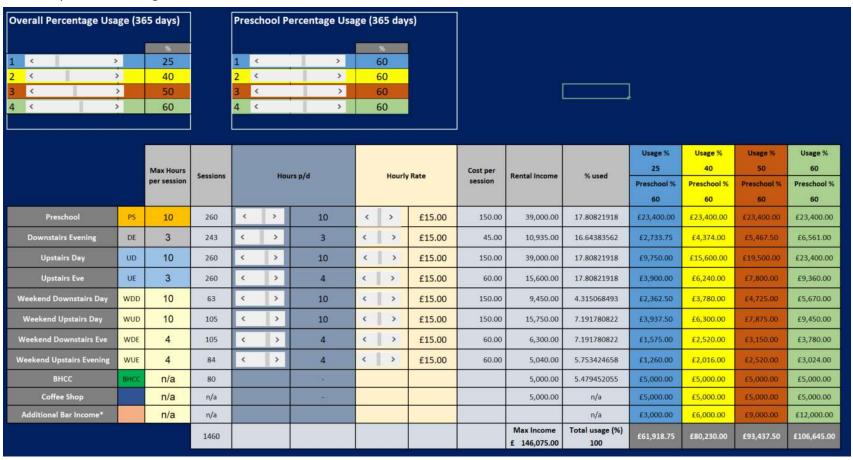

#### **Assuming**

- £18 per hour
- 25/40/50/60% usage comparison overall with £3,000 to £12,000 extra bar income
- 60% preschool usage

Income Projection

£61,000 To £106,000

### **Assuming**

- £18 per hour
- 25/40/50/60% usage comparison overall with £3,000 to £12,000 extra bar income
- 60% preschool usage

|   |   |   | %  |
|---|---|---|----|
| 1 | < | > | 25 |
| 2 | < | > | 40 |
| 3 | < | > | 50 |
| 4 | < | > | 60 |