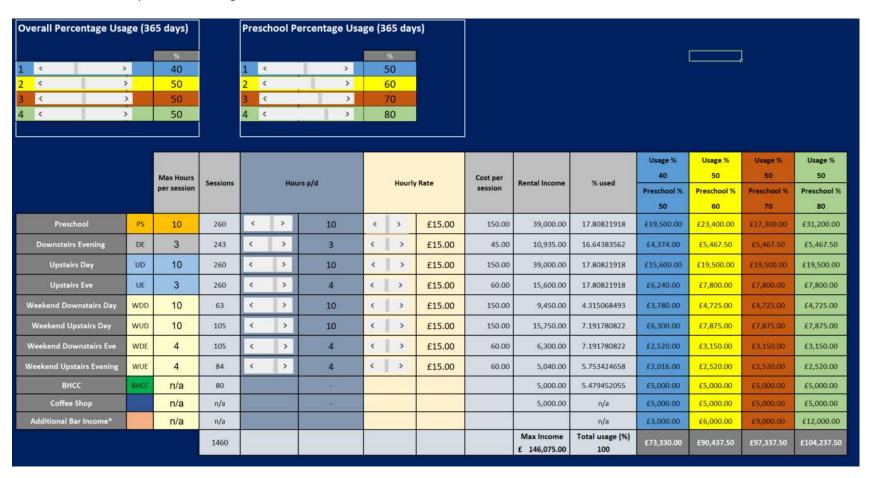

#### **Assuming**

- £15 per hour
- 40/50/50% usage comparison overall with £3,000 to £12,000 extra bar income
- 50/60/70/80% preschool usage overall

Income Projection

£73,000 To £104,000