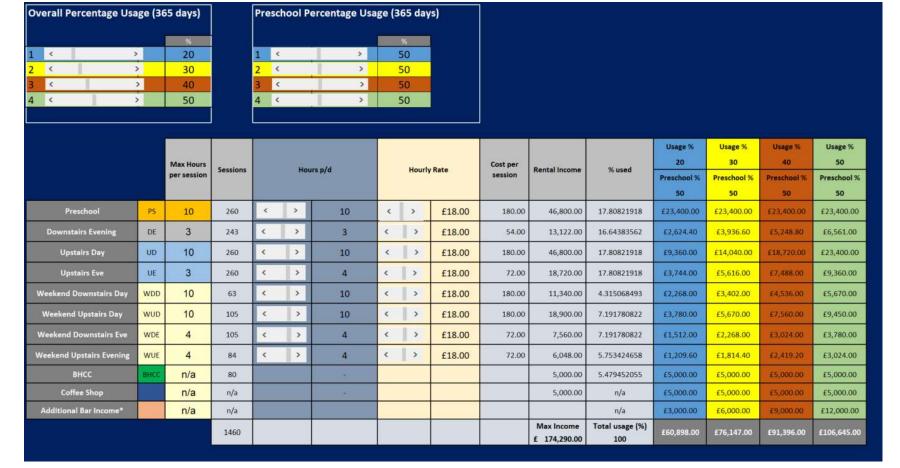

#### **Assuming**

- £18 per hour
- 20/40/50/60% usage comparison overall with £3,000 to £12,000 extra bar income
- 50% preschool usage

Income Projection

£61,000 To £106,000

|                          |      | Max Hours<br>per session | Sessions | s Hours p/d |   | Hourly Rate |   | Cost per<br>session | Rental Income | % used | Usage %<br>25<br>Preschool %<br>60 | Usage %<br>40<br>Preschool %<br>60 | Usage %<br>50<br>Preschool %<br>60 | Usage % 60 Preschool % 60 |             |             |
|--------------------------|------|--------------------------|----------|-------------|---|-------------|---|---------------------|---------------|--------|------------------------------------|------------------------------------|------------------------------------|---------------------------|-------------|-------------|
| Preschool                | PS   | 10                       | 260      | <           | > | 10          | < | >                   | £18.00        | 180.00 | 46,800.00                          | 17.80821918                        | £28,080.00                         | £28,080.00                | £28,080.00  | £28,080.00  |
| Downstairs Evening       | DE   | 3                        | 243      | <           | > | 3           | < | >                   | £18.00        | 54.00  | 13,122.00                          | 16.64383562                        | £3,280.50                          | £5,248.80                 | £6,561.00   | £7,873.20   |
| Upstairs Day             | UD   | 10                       | 260      | <           | > | 10          | < | >                   | £18.00        | 180.00 | 46,800.00                          | 17.80821918                        | £11,700.00                         | £18,720.00                | £23,400.00  | £28,080.00  |
| Upstairs Eve             | UE   | 3                        | 260      | <           | > | 4           | < | >                   | £18.00        | 72.00  | 18,720.00                          | 17.80821918                        | £4,680.00                          | £7,488.00                 | £9,360.00   | £11,232.00  |
| Weekend Downstairs Day   | WDD  | 10                       | 63       | <           | > | 10          | < | >                   | £18.00        | 180.00 | 11,340.00                          | 4.315068493                        | £2,835.00                          | £4,536.00                 | £5,670.00   | £6,804.00   |
| Weekend Upstairs Day     | WUD  | 10                       | 105      | <           | > | 10          | < | >                   | £18.00        | 180.00 | 18,900.00                          | 7.191780822                        | £4,725.00                          | £7,560.00                 | £9,450.00   | £11,340.00  |
| Weekend Downstairs Eve   | WDE  | 4                        | 105      | <           | > | 4           | < | >                   | £18.00        | 72.00  | 7,560.00                           | 7.191780822                        | £1,890.00                          | £3,024.00                 | £3,780.00   | £4,536.00   |
| Weekend Upstairs Evening | WUE  | 4                        | 84       | <           | > | 4           | < | >                   | £18.00        | 72.00  | 6,048.00                           | 5.753424658                        | £1,512.00                          | £2,419.20                 | £3,024.00   | £3,628.80   |
| внсс                     | внсс | n/a                      | 80       |             |   |             |   |                     |               |        | 5,000.00                           | 5.479452055                        | £5,000.00                          | £5,000.00                 | £5,000.00   | £5,000.00   |
| Coffee Shop              |      | n/a                      | n/a      |             |   | 141         |   |                     |               |        | 5,000.00                           | n/a                                | £5,000.00                          | £5,000.00                 | £5,000.00   | £5,000.00   |
| Additional Bar Income*   |      | n/a                      | n/a      |             |   |             |   |                     |               |        |                                    | n/a                                | £3,000.00                          | £6,000.00                 | £9,000.00   | £12,000.00  |
|                          |      |                          | 1460     |             |   |             |   |                     |               |        | Max Income<br>£ 174,290.00         | Total usage (%)<br>100             | £71,702.50                         | £93,076.00                | £108,325.00 | £123,574.00 |

**Income Projection** 

£71,000 To £123,000