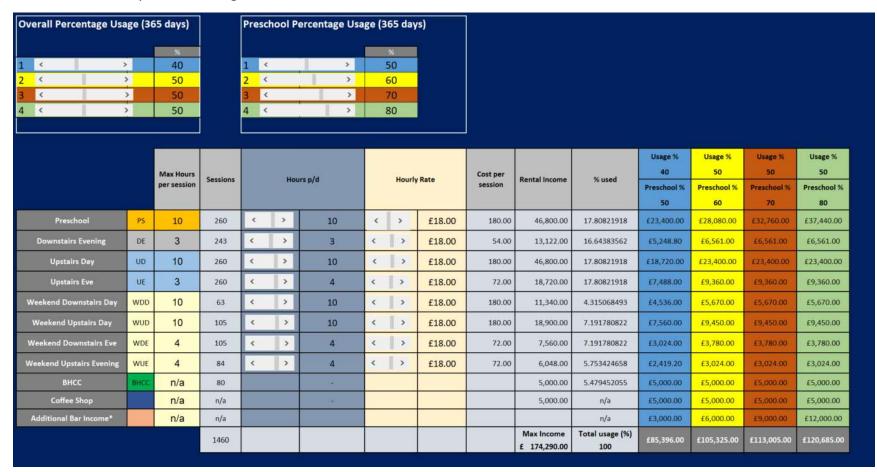

#### **Assuming**

- £18 per hour
- 40/50/50% usage comparison overall with £3,000 to £12,000 extra bar income
- 50/60/70/80% preschool usage overall

Income Projection

£85,000 To £120,000