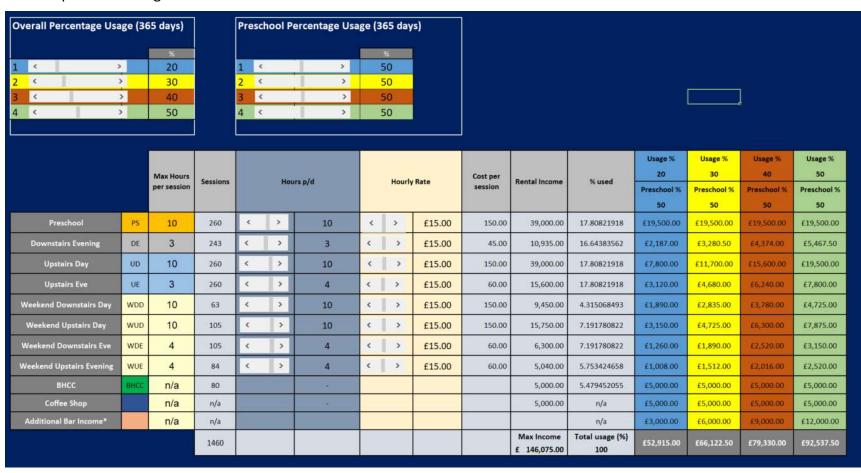

#### **Assuming**

- £15 per hour
- 20/30/40/50% usage comparison overall with £3,000 to £12,000 extra bar income
- 50% preschool usage

Income Projection

£52,000 To £92,000