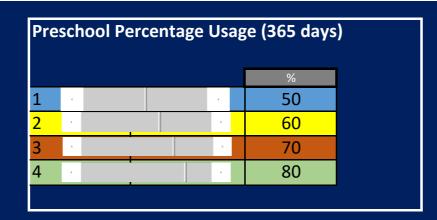

|                          |      | Max Hours<br>per session | Sessions |   | Hours p/d |    | Hourly Rate |   | Cost per<br>session | Rental Income | % used                  | Usage % 40 Preschool % 50 | Usage % 50 Preschool % 60 | Usage % 50 Preschool % 70 | Usage % 50 Preschool % 80 |             |
|--------------------------|------|--------------------------|----------|---|-----------|----|-------------|---|---------------------|---------------|-------------------------|---------------------------|---------------------------|---------------------------|---------------------------|-------------|
| Preschool                | PS   | 10                       | 260      | 4 | ,         | 10 | , ,         |   | £18.00              | 180.00        | 46,800.00               | 17.80821918               | £23,400.00                | £28,080.00                | £32,760.00                | £37,440.00  |
| Downstairs Evening       | DE   | 3                        | 243      | , |           | 3  | ,           | > | £18.00              | 54.00         | 13,122.00               | 16.64383562               | £5,248.80                 | £6,561.00                 | £6,561.00                 | £6,561.00   |
| Upstairs Day             | UD   | 10                       | 260      |   | ,         | 10 | c           | > | £18.00              | 180.00        | 46,800.00               | 17.80821918               | £18,720.00                | £23,400.00                | £23,400.00                | £23,400.00  |
| Upstairs Eve             | UE   | 3                        | 260      |   | ,         | 4  |             | , | £18.00              | 72.00         | 18,720.00               | 17.80821918               | £7,488.00                 | £9,360.00                 | £9,360.00                 | £9,360.00   |
| Weekend Downstairs Day   | WDD  | 10                       | 63       | • | ,         | 10 |             | > | £18.00              | 180.00        | 11,340.00               | 4.315068493               | £4,536.00                 | £5,670.00                 | £5,670.00                 | £5,670.00   |
| Weekend Upstairs Day     | WUD  | 10                       | 105      | · |           | 10 |             | , | £18.00              | 180.00        | 18,900.00               | 7.191780822               | £7,560.00                 | £9,450.00                 | £9,450.00                 | £9,450.00   |
| Weekend Downstairs Eve   | WDE  | 4                        | 105      | ٠ | ,         | 4  |             | > | £18.00              | 72.00         | 7,560.00                | 7.191780822               | £3,024.00                 | £3,780.00                 | £3,780.00                 | £3,780.00   |
| Weekend Upstairs Evening | WUE  | 4                        | 84       | · |           | 4  |             | > | £18.00              | 72.00         | 6,048.00                | 5.753424658               | £2,419.20                 | £3,024.00                 | £3,024.00                 | £3,024.00   |
| внсс                     | ВНСС | n/a                      | 80       |   |           | -  |             |   |                     |               | 5,000.00                | 5.479452055               | £5,000.00                 | £5,000.00                 | £5,000.00                 | £5,000.00   |
| Coffee Shop              |      | n/a                      | n/a      |   |           | -  |             |   |                     |               | 5,000.00                | n/a                       | £5,000.00                 | £5,000.00                 | £5,000.00                 | £5,000.00   |
| Additional Bar Income*   |      | n/a                      | n/a      |   |           |    |             |   |                     |               |                         | n/a                       | £3,000.00                 | £6,000.00                 | £9,000.00                 | £12,000.00  |
|                          |      |                          | 1460     |   |           |    |             |   |                     |               | Max Income £ 174,290.00 | Total usage (%)<br>100    | £85,396.00                | £105,325.00               | £113,005.00               | £120,685.00 |