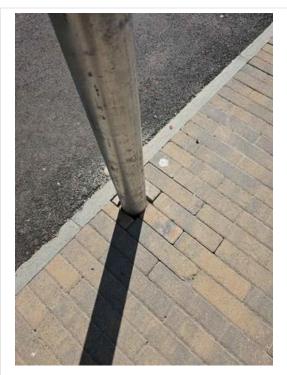

# Area – 4A

| Location    | Northen side of QEW                                                                                                                                                          |
|-------------|------------------------------------------------------------------------------------------------------------------------------------------------------------------------------|
| Description | Shared foot/Cycleway Dimensions 3.5m Asphalt surface. 1.5m verge. Appears to be 5.9m of verge from back edge of kerb to Highway Boundary and 3m to closest tree. No signage. |
|             |                                                                                                                                                                              |