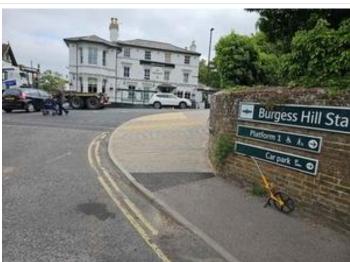

# **Area - 12**

| Road Name          | Area 12 - Outside Rail Station, Station Road |
|--------------------|----------------------------------------------|
| Date of Inspection | 06/06/2023                                   |
| Multi Photo        |                                              |
|                    |                                              |

| Location / GPS | Massila Club  Vektor  Qakwoo  Lucky Take Anny Little Toda  Burgess Hill Flavour The Top House  Crescent Park Station Car Park  O 11273733  Lat: 50.953872 Long: -0.127373 |
|----------------|---------------------------------------------------------------------------------------------------------------------------------------------------------------------------|
| Notes:         |                                                                                                                                                                           |