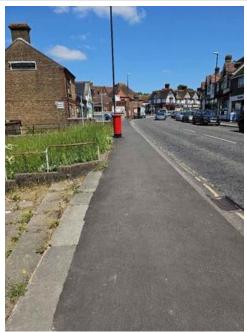

# Defects - 9a

| Defect Location    | Station Road Northern Footway                                                               |
|--------------------|---------------------------------------------------------------------------------------------|
| Defect Description | Apparent new surface course of 6mm AC. Width 2.2m widens to 2.8m just past More Than Tyres. |

#### **Multi Photo**