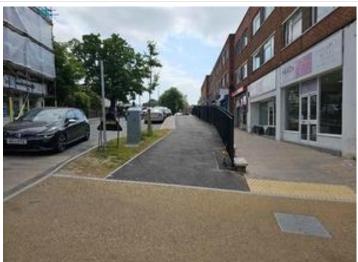

# Area – 4A

| Location    | Northen side of QEW                                                                                                                                                          |
|-------------|------------------------------------------------------------------------------------------------------------------------------------------------------------------------------|
| Description | Shared foot/Cycleway Dimensions 3.5m Asphalt surface. 1.5m verge. Appears to be 5.9m of verge from back edge of kerb to Highway Boundary and 3m to closest tree. No signage. |
|             |                                                                                                                                                                              |