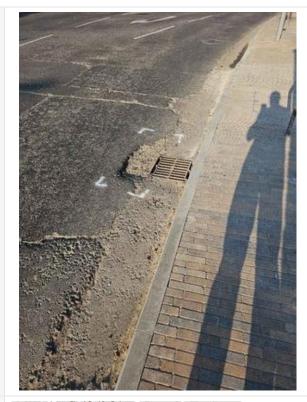

## Area - 6i

| Defect Location           | Just west of Waitrose delivery access. Outside 67 and 65                                            |
|---------------------------|-----------------------------------------------------------------------------------------------------|
| <b>Defect Description</b> | Apparent Low spot in footway. Lots of detritus build up, possible sign of a retained surface water. |
| Multi Photo               |                                                                                                     |