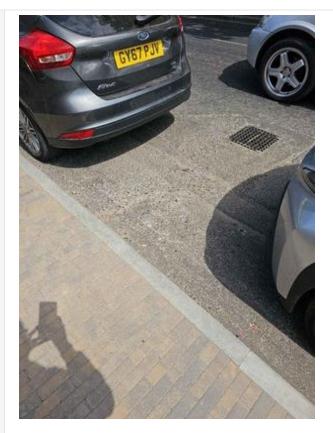

### Area - 11c

| Location       | Carriageway Grove Road                                                                                                                                                                                       |
|----------------|--------------------------------------------------------------------------------------------------------------------------------------------------------------------------------------------------------------|
| Description    | Width 5.8m                                                                                                                                                                                                   |
| Multi Photo    |                                                                                                                                                                                                              |
| Location / GPS | WHSmith  Upmarket22  Bennett Oakley Solicitors  Vek  Lemongrass  E2113  The Railway  Lucky Take Away  Little India  The Railway  The Top House  OMacDate Or Oper/DetectAlias  Lat: 50.954223 Long: -0.127897 |
| Notes:         |                                                                                                                                                                                                              |

### **Area – 11d**

| Location       | Carriageway Station Road                                                                                                                                                  |
|----------------|---------------------------------------------------------------------------------------------------------------------------------------------------------------------------|
| Description    | Total width 11.1m. 6m Lane for Westbound flows.                                                                                                                           |
| Multi Photo    |                                                                                                                                                                           |
| Location / GPS | Bennet Oakley Solicitors  Vek  Lenongrass © 11  11  11  11  11  11  11  11  11  1                                                                                         |
| Notes:         | Road Surface in very poor state of repair in. Entire section of surface course missing. BUS cage road marking at stop completely missing, where footway has been widened. |