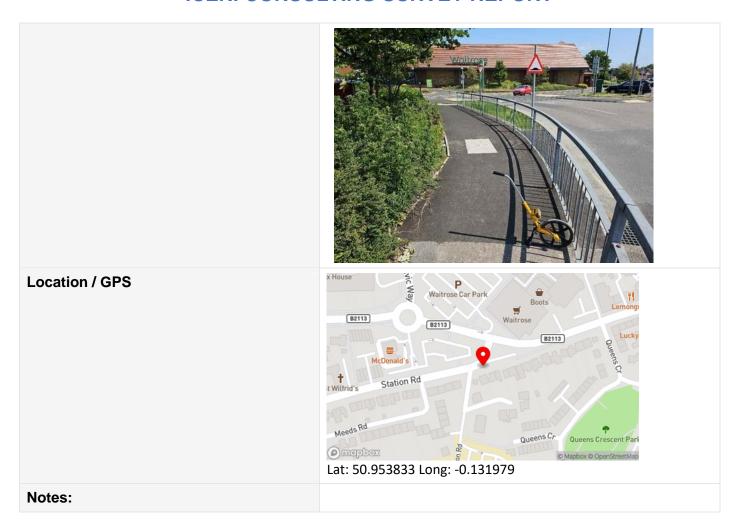

# Area – 4b

| Location    | Carriageway & Crossing Point.                                                                                                                                                                                                                                                |
|-------------|------------------------------------------------------------------------------------------------------------------------------------------------------------------------------------------------------------------------------------------------------------------------------|
| Description | Width 4.1m, Length 10.1m. Road surface looks to be 14mm SMA. Looking polished. Very little macro texture. White lining complies, little worn. Is it planned for Puffin to be upgraded to Toucan? As it should be as crossing point is connected to Shared use foot/cycleway. |
| Multi Photo |                                                                                                                                                                                                                                                                              |

# Area – 4c

| Location       | Southeastern side of QEW                                                                                                                                                                       |
|----------------|------------------------------------------------------------------------------------------------------------------------------------------------------------------------------------------------|
| Description    | 3.2m shared Foot/Cycleway. 1m verge & 1.3m verge (properties). Unnecessary corduroy slabs if to become Toucan. Cyclist to Dismount?                                                            |
| Multi Photo    |                                                                                                                                                                                                |
| Location / GPS | The Brow Medical Centre  Sussex House  Clayton Court  Corbett Court  Sussex House  P Waitrose Car Park  B2113  1st Burgess Hill Scouts  Station Rd  Station Rd  Lat: 50.954263 Long: -0.134295 |
| Notes:         |                                                                                                                                                                                                |