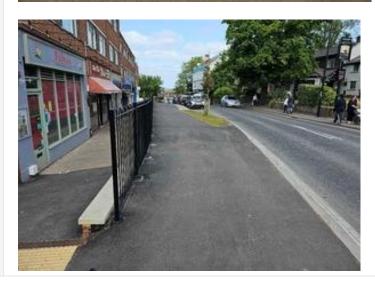

# Area – 4b

| Location    | Carriageway & Crossing Point.                                                                                                                                                                                                                                                |
|-------------|------------------------------------------------------------------------------------------------------------------------------------------------------------------------------------------------------------------------------------------------------------------------------|
| Description | Width 4.1m, Length 10.1m. Road surface looks to be 14mm SMA. Looking polished. Very little macro texture. White lining complies, little worn. Is it planned for Puffin to be upgraded to Toucan? As it should be as crossing point is connected to Shared use foot/cycleway. |
| Multi Photo |                                                                                                                                                                                                                                                                              |