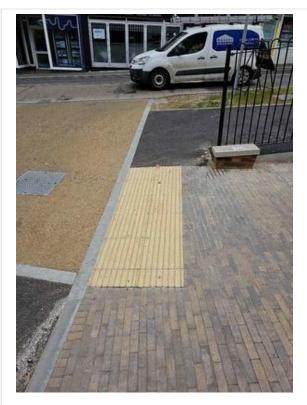

## Area - 4e

| Location    | Footpath link into crossing point.    |
|-------------|---------------------------------------|
| Description | No signing for entering shared space. |
| Multi Photo |                                       |
|             |                                       |