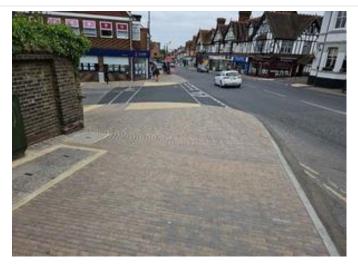

# Area – 4b

| Location    | Carriageway & Crossing Point.                                                                                                                                                                                                                                                |
|-------------|------------------------------------------------------------------------------------------------------------------------------------------------------------------------------------------------------------------------------------------------------------------------------|
| Description | Width 4.1m, Length 10.1m. Road surface looks to be 14mm SMA. Looking polished. Very little macro texture. White lining complies, little worn. Is it planned for Puffin to be upgraded to Toucan? As it should be as crossing point is connected to Shared use foot/cycleway. |
| Multi Photo |                                                                                                                                                                                                                                                                              |

# Area – 4c

| Location       | Southeastern side of QEW                                                                                                                                                                       |
|----------------|------------------------------------------------------------------------------------------------------------------------------------------------------------------------------------------------|
| Description    | 3.2m shared Foot/Cycleway. 1m verge & 1.3m verge (properties). Unnecessary corduroy slabs if to become Toucan. Cyclist to Dismount?                                                            |
| Multi Photo    |                                                                                                                                                                                                |
| Location / GPS | The Brow Medical Centre  Sussex House  Clayton Court  Corbett Court  Sussex House  P Waitrose Car Park  B2113  1st Burgess Hill Scouts  Station Rd  Station Rd  Lat: 50.954263 Long: -0.134295 |
| Notes:         |                                                                                                                                                                                                |