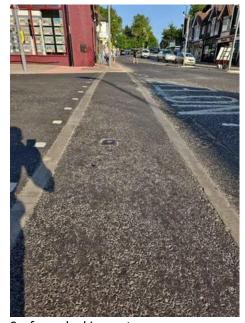

# Area - 5a

| Location    | Station Road approach to RAB                                                                                                                                        |
|-------------|---------------------------------------------------------------------------------------------------------------------------------------------------------------------|
| Description | Road width 6.6m and foot/Cycleway width 3.8m. Road surface on approach to crossing in poor condition. Apparent reflective cracking from base course/subbase layers. |