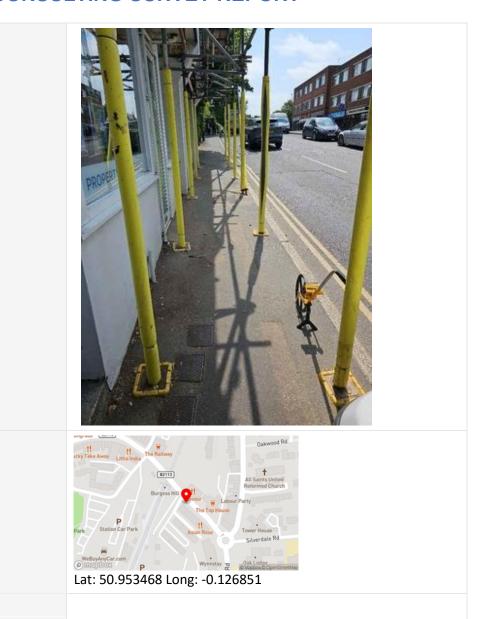

# Area – 4A

| Location    | Northen side of QEW                                                                                                                                                          |
|-------------|------------------------------------------------------------------------------------------------------------------------------------------------------------------------------|
| Description | Shared foot/Cycleway Dimensions 3.5m Asphalt surface. 1.5m verge. Appears to be 5.9m of verge from back edge of kerb to Highway Boundary and 3m to closest tree. No signage. |
|             |                                                                                                                                                                              |

#### **Multi Photo**