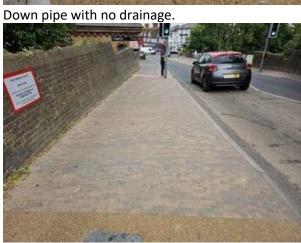

#### Notes:

Downpipe to left of Station Entrance (looking at station) appears to have no drainage. Rainwater will run across Entrance. Could make area hazardous during wet weather and freezing temperatures. Corduroy Slabs on exit of Station? Blocks require sanding in areas.