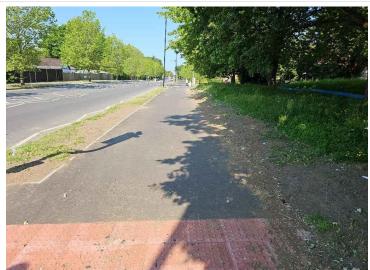

# Area – 4A

| Location    | Northen side of QEW                                                                                                                                                          |
|-------------|------------------------------------------------------------------------------------------------------------------------------------------------------------------------------|
| Description | Shared foot/Cycleway Dimensions 3.5m Asphalt surface. 1.5m verge. Appears to be 5.9m of verge from back edge of kerb to Highway Boundary and 3m to closest tree. No signage. |
|             |                                                                                                                                                                              |

#### **Multi Photo**