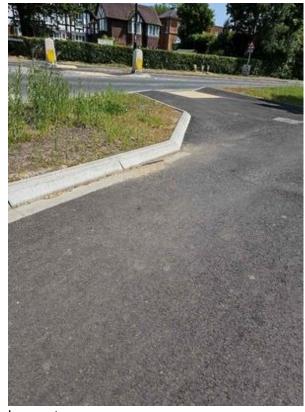

### Area - 4d

| Location  Description | Southwestern side of QEW  3m shared foot/Cycleway. 1.8m and 0.8m of verge. Unnecessary Corduroy Paving. |
|-----------------------|---------------------------------------------------------------------------------------------------------|
| Multi Photo           |                                                                                                         |

## Area - 4e

| Location    | Footpath link into crossing point.    |
|-------------|---------------------------------------|
| Description | No signing for entering shared space. |
| Multi Photo |                                       |
|             |                                       |