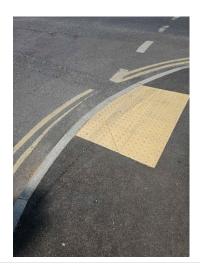

# Area – 4A

| Location    | Northen side of QEW                                                                                                                                                          |
|-------------|------------------------------------------------------------------------------------------------------------------------------------------------------------------------------|
| Description | Shared foot/Cycleway Dimensions 3.5m Asphalt surface. 1.5m verge. Appears to be 5.9m of verge from back edge of kerb to Highway Boundary and 3m to closest tree. No signage. |
|             |                                                                                                                                                                              |

#### **Multi Photo**