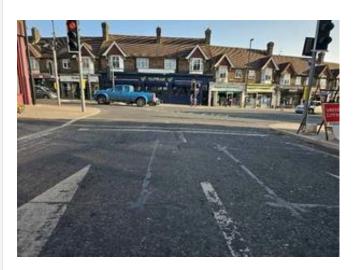

| 71104              |                                                                |
|--------------------|----------------------------------------------------------------|
| Road Name          | Area 5 - RAB with Queen Elizabeth Ave/Civic Drive/Station Road |
| Date of Inspection | 05/06/2023                                                     |
| Multi Photo        |                                                                |
|                    |                                                                |