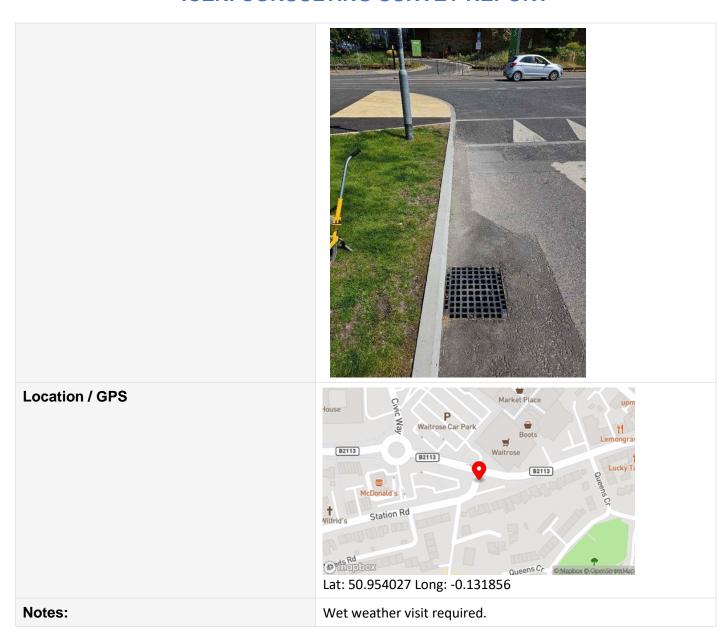

Cycle crossing point? (Not in use).

No drainage in this location. Wet weather visit required.

Page - 73

Powered by **fastfield** 

**Slotted Drain** 

Page - 75

Powered by **fastfield** 

| Location / GPS | Church Road Car Park  WHSmith  Lemongrass Barrier  Beots  Lemongrass Barrier  Lemongrass Barrier  Lemongrass Barrier  Lemongrass Barrier  Lemongrass Barrier  Machinery  Lucky Take Awny Little India The Railway  Lucky Take Awny Little India The Railway  Lat: 50.954406 Long: -0.128587 |
|----------------|---------------------------------------------------------------------------------------------------------------------------------------------------------------------------------------------------------------------------------------------------------------------------------------------|
| Notes:         | Cycle Stands require concrete fillets. Blocks require sand in places. No signage for shared use route. Drainage seems adequate. Outside 23 & 25 some blocks are uneven. Cycle crossing point unable to understand how cyclist connect in route from Church Road.                            |