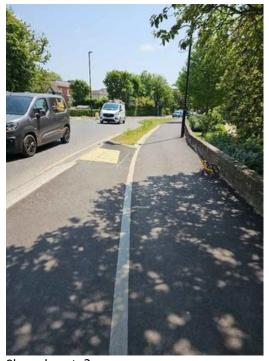

# Area – 4A

| Location    | Northen side of QEW                                                                                                                                                          |
|-------------|------------------------------------------------------------------------------------------------------------------------------------------------------------------------------|
| Description | Shared foot/Cycleway Dimensions 3.5m Asphalt surface. 1.5m verge. Appears to be 5.9m of verge from back edge of kerb to Highway Boundary and 3m to closest tree. No signage. |
|             |                                                                                                                                                                              |

#### **Multi Photo**