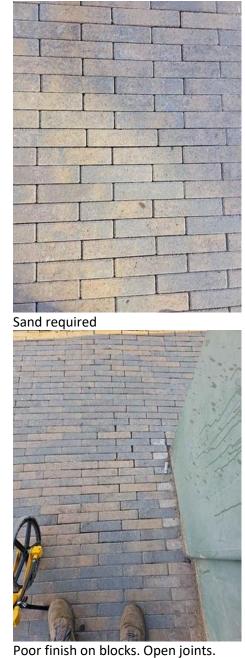

#### Notes:

There is no signage except for parking restrictions. Silver sand required between blocks. Concrete fillets required to base of posts. Drainage is served by ACO's. Unusual Pattern to lay blocks in the highway. Usually Herringbone 90° or 45° pattern which provides extra load bearing capacity.

Cycle crossing point? (Not in use).

No drainage in this location. Wet weather visit required.

Page - 73

Powered by **fastfield** 

**Slotted Drain** 

Page - 75

Powered by **fastfield** 

| Location / GPS | Church Road Car Park  WHSmith  Lemongrass Barrier  Beots  Lemongrass Barrier  Lemongrass Barrier  Lemongrass Barrier  Lemongrass Barrier  Lemongrass Barrier  Machinery  Lucky Take Awny Little India The Railway  Lucky Take Awny Little India The Railway  Lat: 50.954406 Long: -0.128587 |
|----------------|---------------------------------------------------------------------------------------------------------------------------------------------------------------------------------------------------------------------------------------------------------------------------------------------|
| Notes:         | Cycle Stands require concrete fillets. Blocks require sand in places. No signage for shared use route. Drainage seems adequate. Outside 23 & 25 some blocks are uneven. Cycle crossing point unable to understand how cyclist connect in route from Church Road.                            |

Location / GPS

Lat: 50.954404 Long: -0.128361

Notes:

Silver sand required between blocks.

Location / GPS

Lat: 50.954080 Long: -0.127868

Notes:

Blocks 215mm x 50mm. Require sanding places. Tactiles extra row? No signage for shared footway Cycleway. No footway markings either.

#### **Multi Photo**

| Location / GPS | Upmarket22  Bennett Oaklay Solicitors  Vekto  Lennongrass  11 Lucky Take Away Little India  Burgess Hill Flavour Labour Party The Top House  Lat: 50.954068 Long: -0.127811 |
|----------------|-----------------------------------------------------------------------------------------------------------------------------------------------------------------------------|
| Notes:         | Blocks 215mm x 50mm. Require more sanding. Tactiles extra row? Signpost in place but no sign.                                                                               |