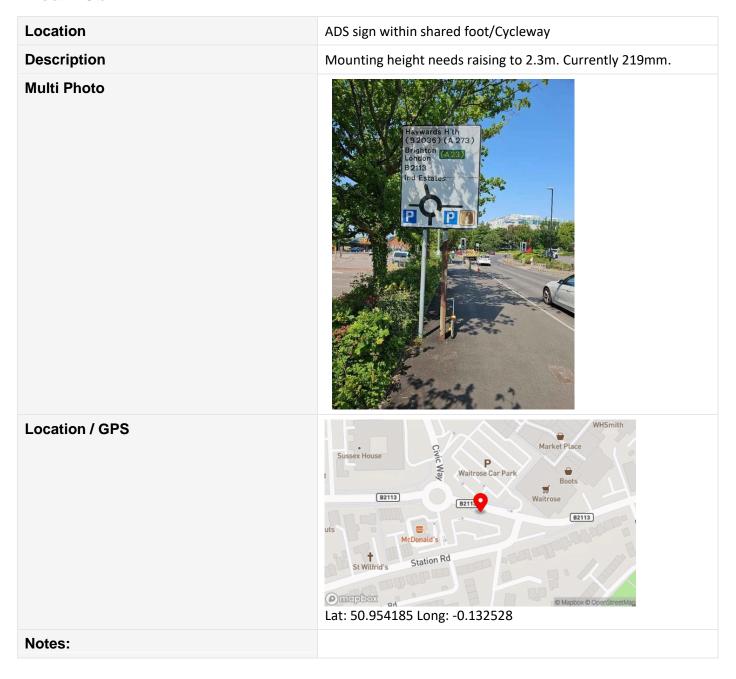

## Area - 4e

| Location    | Footpath link into crossing point.    |
|-------------|---------------------------------------|
| Description | No signing for entering shared space. |
| Multi Photo |                                       |
|             |                                       |