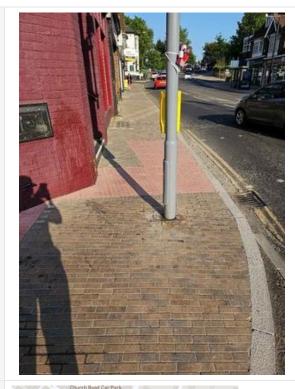

# Area – 4c

| Location       | Southeastern side of QEW                                                                                                                                                                       |
|----------------|------------------------------------------------------------------------------------------------------------------------------------------------------------------------------------------------|
| Description    | 3.2m shared Foot/Cycleway. 1m verge & 1.3m verge (properties). Unnecessary corduroy slabs if to become Toucan. Cyclist to Dismount?                                                            |
| Multi Photo    |                                                                                                                                                                                                |
| Location / GPS | The Brow Medical Centre  Sussex House  Clayton Court  Corbett Court  Sussex House  P Waitrose Car Park  B2113  1st Burgess Hill Scouts  Station Rd  Station Rd  Lat: 50.954263 Long: -0.134295 |
| Notes:         |                                                                                                                                                                                                |

### Area - 4d

| Location  Description | Southwestern side of QEW  3m shared foot/Cycleway. 1.8m and 0.8m of verge. Unnecessary Corduroy Paving. |
|-----------------------|---------------------------------------------------------------------------------------------------------|
| Multi Photo           |                                                                                                         |