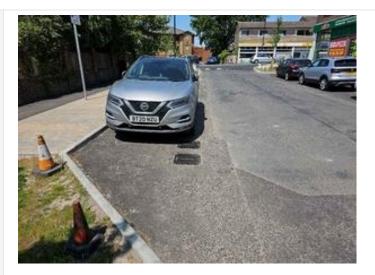

# Area – 4b

| Location    | Carriageway & Crossing Point.                                                                                                                                                                                                                                                |
|-------------|------------------------------------------------------------------------------------------------------------------------------------------------------------------------------------------------------------------------------------------------------------------------------|
| Description | Width 4.1m, Length 10.1m. Road surface looks to be 14mm SMA. Looking polished. Very little macro texture. White lining complies, little worn. Is it planned for Puffin to be upgraded to Toucan? As it should be as crossing point is connected to Shared use foot/cycleway. |
| Multi Photo |                                                                                                                                                                                                                                                                              |