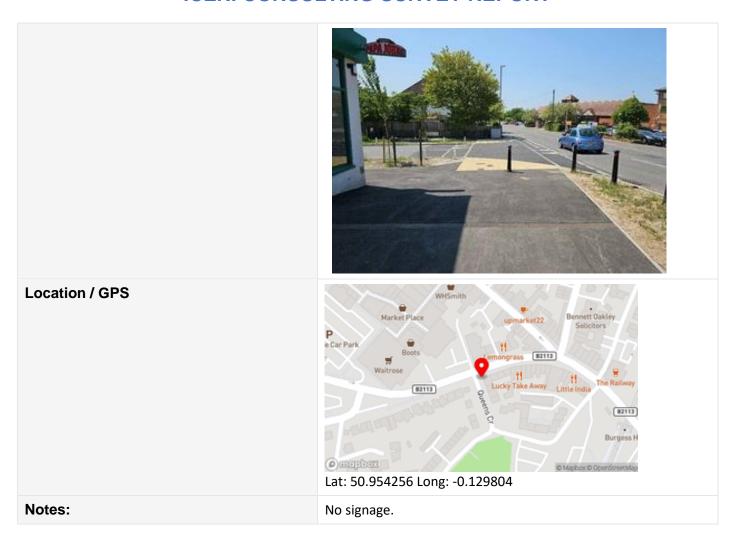

#### Area - 8b

| Area – 8c   |                                                                                                            |
|-------------|------------------------------------------------------------------------------------------------------------|
| Location    | Southwestern Foot/Cycleway (Station Road)                                                                  |
| Description | Width 2.7m. Tactile doesn't appear to be complaint. No signage for shared use including in Queens Crescent |
| Multi Photo |                                                                                                            |

| Location / GPS | Weltrose  Waltrose  Waltrose  Lemongrass  Boots  Waltrose  Lemongrass  Burgess  Description  Macket Place  Upmarket 22  Bennett Oakley Solicitors  The Railway Little India  Description  D |
|----------------|--------------------------------------------------------------------------------------------------------------------------------------------------------------------------------------------------------------------------------------------------------------------------------------------------------------------------------------------------------------------------------------------------------------------------------------------------------------------------------------------------------------------------------------------------------------------------------------------------------------------------------------------------------------------------------------------------------------------------------------------------------------------------------------------------------------------------------------------------------------------------------------------------------------------------------------------------------------------------------------------------------------------------------------------------------------------------------------------------------------------------------------------------------------------------------------------------------------------------------------------------------------------------------------------------------------------------------------------------------------------------------------------------------------------------------------------------------------------------------------------------------------------------------------------------------------------------------------------------------------------------------------------------------------------------------------------------------------------------------------------------------------------------------------------------------------------------------------------------------------------------------------------------------------------------------------------------------------------------------------------------------------------------------------------------------------------------------------------------------------------------------|
| Notes:         | No signage.                                                                                                                                                                                                                                                                                                                                                                                                                                                                                                                                                                                                                                                                                                                                                                                                                                                                                                                                                                                                                                                                                                                                                                                                                                                                                                                                                                                                                                                                                                                                                                                                                                                                                                                                                                                                                                                                                                                                                                                                                                                                                                                    |