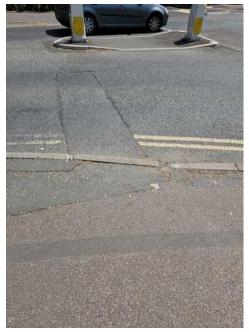

# Area – 4A

| Location    | Northen side of QEW                                                                                                                                                          |
|-------------|------------------------------------------------------------------------------------------------------------------------------------------------------------------------------|
| Description | Shared foot/Cycleway Dimensions 3.5m Asphalt surface. 1.5m verge. Appears to be 5.9m of verge from back edge of kerb to Highway Boundary and 3m to closest tree. No signage. |
|             |                                                                                                                                                                              |

#### **Multi Photo**

# Area – 4b

| Location    | Carriageway & Crossing Point.                                                                                                                                                                                                                                                |
|-------------|------------------------------------------------------------------------------------------------------------------------------------------------------------------------------------------------------------------------------------------------------------------------------|
| Description | Width 4.1m, Length 10.1m. Road surface looks to be 14mm SMA. Looking polished. Very little macro texture. White lining complies, little worn. Is it planned for Puffin to be upgraded to Toucan? As it should be as crossing point is connected to Shared use foot/cycleway. |
| Multi Photo |                                                                                                                                                                                                                                                                              |