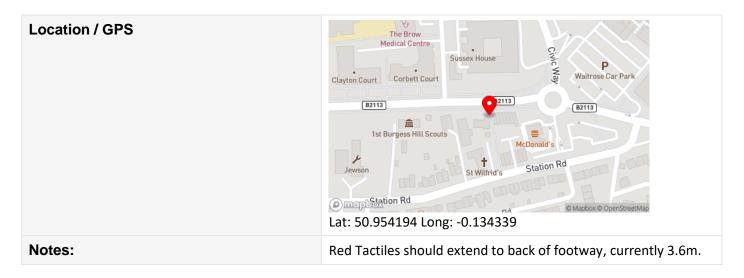

## Area - 6c

| Defect Location    | Footways.                                                                                                                                               |
|--------------------|---------------------------------------------------------------------------------------------------------------------------------------------------------|
| Defect Description | 3.8m on shared approaches. Footway South 2.9m. Tactiles require an extra row. Min 1200mm to comply to Guidance but understand as area of slabs is vast. |
| Multi Photo        |                                                                                                                                                         |

Notes:

**Location / GPS** 

near a Highway school but this limits available footway space.