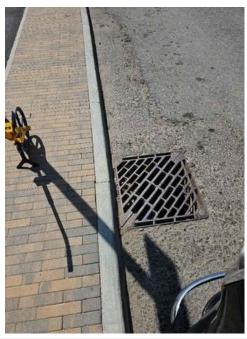

Cycle crossing point? (Not in use).

No drainage in this location. Wet weather visit required.

Page - 73

Powered by **fastfield** 

**Slotted Drain** 

Page - 75

Powered by **fastfield** 

| Location / GPS | Church Road Car Park  WHSmith  Lemongrass Barrier  Beots  Lemongrass Barrier  Lemongrass Barrier  Lemongrass Barrier  Lemongrass Barrier  Lemongrass Barrier  Machinery  Lucky Take Awny Little India The Railway  Lucky Take Awny Little India The Railway  Lat: 50.954406 Long: -0.128587 |
|----------------|---------------------------------------------------------------------------------------------------------------------------------------------------------------------------------------------------------------------------------------------------------------------------------------------|
| Notes:         | Cycle Stands require concrete fillets. Blocks require sand in places. No signage for shared use route. Drainage seems adequate. Outside 23 & 25 some blocks are uneven. Cycle crossing point unable to understand how cyclist connect in route from Church Road.                            |