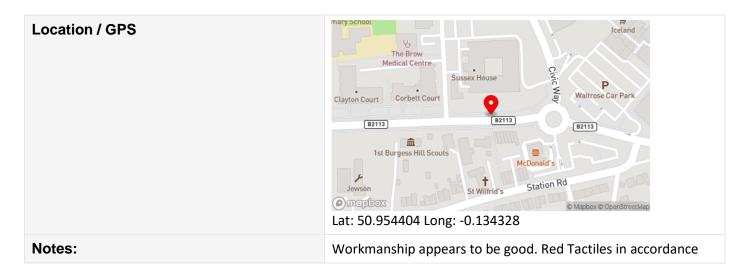

# Area – 4c

| Location       | Southeastern side of QEW                                                                                                                                                                       |
|----------------|------------------------------------------------------------------------------------------------------------------------------------------------------------------------------------------------|
| Description    | 3.2m shared Foot/Cycleway. 1m verge & 1.3m verge (properties). Unnecessary corduroy slabs if to become Toucan. Cyclist to Dismount?                                                            |
| Multi Photo    |                                                                                                                                                                                                |
| Location / GPS | The Brow Medical Centre  Sussex House  Clayton Court  Corbett Court  Sussex House  P Waitrose Car Park  B2113  1st Burgess Hill Scouts  Station Rd  Station Rd  Lat: 50.954263 Long: -0.134295 |
| Notes:         |                                                                                                                                                                                                |