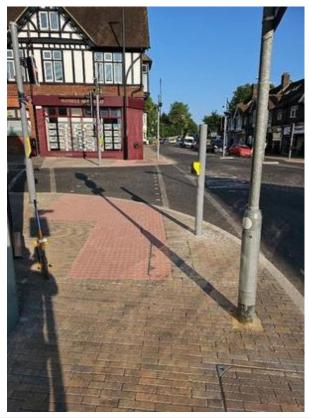

## Area - 4e

| Location    | Footpath link into crossing point.    |
|-------------|---------------------------------------|
| Description | No signing for entering shared space. |
| Multi Photo |                                       |
|             |                                       |