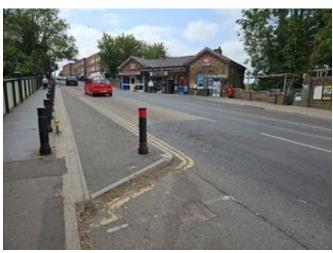

# Area – 4b

| Location    | Carriageway & Crossing Point.                                                                                                                                                                                                                                                |
|-------------|------------------------------------------------------------------------------------------------------------------------------------------------------------------------------------------------------------------------------------------------------------------------------|
| Description | Width 4.1m, Length 10.1m. Road surface looks to be 14mm SMA. Looking polished. Very little macro texture. White lining complies, little worn. Is it planned for Puffin to be upgraded to Toucan? As it should be as crossing point is connected to Shared use foot/cycleway. |
| Multi Photo |                                                                                                                                                                                                                                                                              |