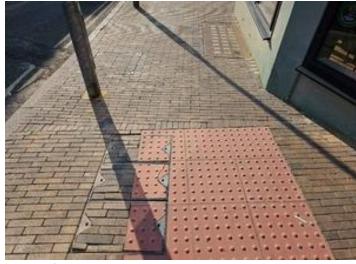

### Area - 4d

| Location  Description | Southwestern side of QEW  3m shared foot/Cycleway. 1.8m and 0.8m of verge. Unnecessary Corduroy Paving. |
|-----------------------|---------------------------------------------------------------------------------------------------------|
| Multi Photo           |                                                                                                         |