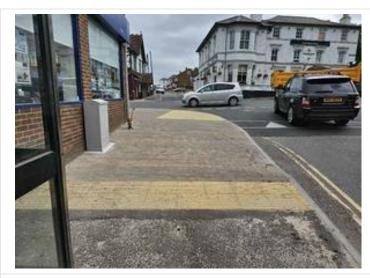

# Area – 4b

| Location    | Carriageway & Crossing Point.                                                                                                                                                                                                                                                |
|-------------|------------------------------------------------------------------------------------------------------------------------------------------------------------------------------------------------------------------------------------------------------------------------------|
| Description | Width 4.1m, Length 10.1m. Road surface looks to be 14mm SMA. Looking polished. Very little macro texture. White lining complies, little worn. Is it planned for Puffin to be upgraded to Toucan? As it should be as crossing point is connected to Shared use foot/cycleway. |
| Multi Photo |                                                                                                                                                                                                                                                                              |