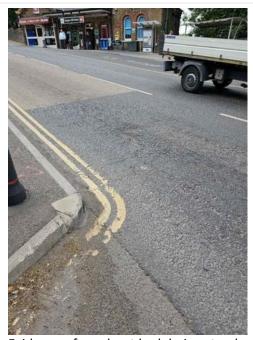

# Area – 4b

| Location    | Carriageway & Crossing Point.                                                                                                                                                                                                                                                |
|-------------|------------------------------------------------------------------------------------------------------------------------------------------------------------------------------------------------------------------------------------------------------------------------------|
| Description | Width 4.1m, Length 10.1m. Road surface looks to be 14mm SMA. Looking polished. Very little macro texture. White lining complies, little worn. Is it planned for Puffin to be upgraded to Toucan? As it should be as crossing point is connected to Shared use foot/cycleway. |
| Multi Photo |                                                                                                                                                                                                                                                                              |