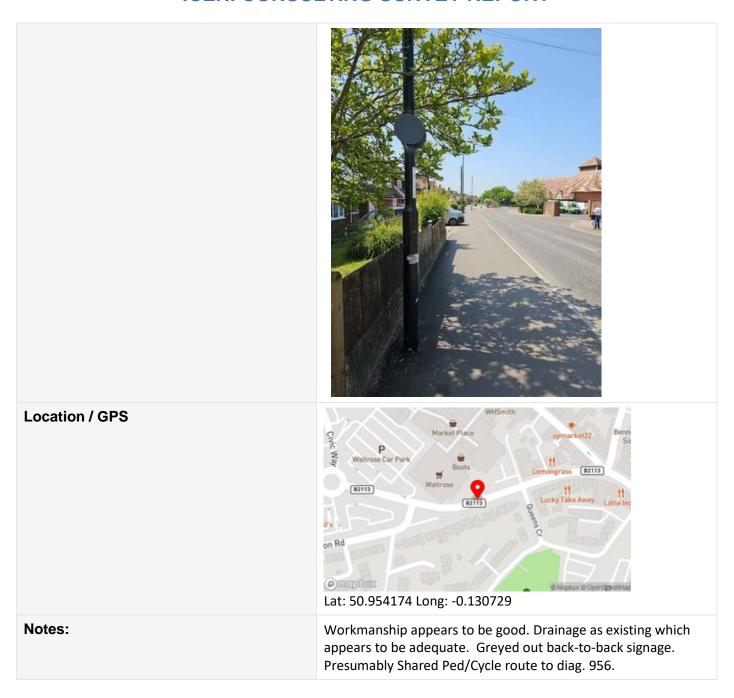

# Area - 6h

| Location       | On Eastern approach to junction.                                                                                                                                                                                                                                                                                                                                                                                                                                                                                                                                                                                                                                                                                                                                                                                                                                                                                                                                                                                                                                                                                                                                                                                                                                                                                                                                                                                                                                                                                                                                                                                                                                                                                                                                                                                                                                                                                                                                                                                                                                                                                               |
|----------------|--------------------------------------------------------------------------------------------------------------------------------------------------------------------------------------------------------------------------------------------------------------------------------------------------------------------------------------------------------------------------------------------------------------------------------------------------------------------------------------------------------------------------------------------------------------------------------------------------------------------------------------------------------------------------------------------------------------------------------------------------------------------------------------------------------------------------------------------------------------------------------------------------------------------------------------------------------------------------------------------------------------------------------------------------------------------------------------------------------------------------------------------------------------------------------------------------------------------------------------------------------------------------------------------------------------------------------------------------------------------------------------------------------------------------------------------------------------------------------------------------------------------------------------------------------------------------------------------------------------------------------------------------------------------------------------------------------------------------------------------------------------------------------------------------------------------------------------------------------------------------------------------------------------------------------------------------------------------------------------------------------------------------------------------------------------------------------------------------------------------------------|
| Description    | Sub plate with arrow required. Don't believe either of these signs require lighting in accordance with TSRGD 2016                                                                                                                                                                                                                                                                                                                                                                                                                                                                                                                                                                                                                                                                                                                                                                                                                                                                                                                                                                                                                                                                                                                                                                                                                                                                                                                                                                                                                                                                                                                                                                                                                                                                                                                                                                                                                                                                                                                                                                                                              |
| Multi Photo    |                                                                                                                                                                                                                                                                                                                                                                                                                                                                                                                                                                                                                                                                                                                                                                                                                                                                                                                                                                                                                                                                                                                                                                                                                                                                                                                                                                                                                                                                                                                                                                                                                                                                                                                                                                                                                                                                                                                                                                                                                                                                                                                                |
| Location / GPS | Waitrose Car Park  Boots  Balls  Waitrose  Balls  Waitrose  Coucens Crescont Park  Queens Crescont Park  Coucens C |

| Notes: | Greyed out back-to-back signage. Presumably Shared Ped/Cycle |
|--------|--------------------------------------------------------------|
|        | route to diag.956.                                           |