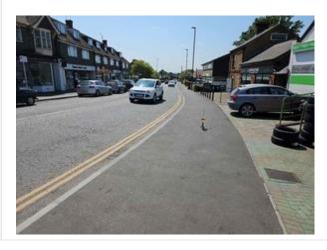

# Area – 4c

| Location       | Southeastern side of QEW                                                                                                                                                                       |
|----------------|------------------------------------------------------------------------------------------------------------------------------------------------------------------------------------------------|
| Description    | 3.2m shared Foot/Cycleway. 1m verge & 1.3m verge (properties). Unnecessary corduroy slabs if to become Toucan. Cyclist to Dismount?                                                            |
| Multi Photo    |                                                                                                                                                                                                |
| Location / GPS | The Brow Medical Centre  Sussex House  Clayton Court  Corbett Court  Sussex House  P Waitrose Car Park  B2113  1st Burgess Hill Scouts  Station Rd  Station Rd  Lat: 50.954263 Long: -0.134295 |
| Notes:         |                                                                                                                                                                                                |