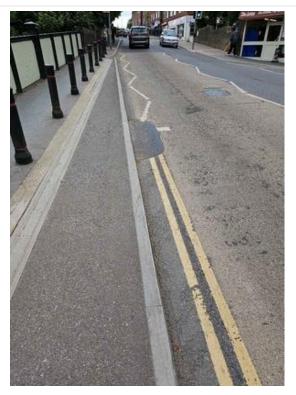

# Area – 4A

| Location    | Northen side of QEW                                                                                                                                                          |
|-------------|------------------------------------------------------------------------------------------------------------------------------------------------------------------------------|
| Description | Shared foot/Cycleway Dimensions 3.5m Asphalt surface. 1.5m verge. Appears to be 5.9m of verge from back edge of kerb to Highway Boundary and 3m to closest tree. No signage. |
|             |                                                                                                                                                                              |

#### **Multi Photo**