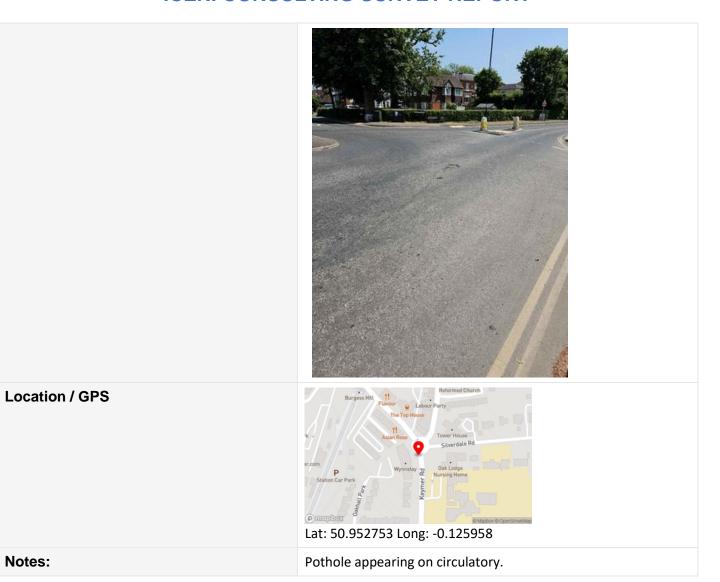

### Area - 11c

| Location       | Carriageway Grove Road                                                                                                                                                                                       |
|----------------|--------------------------------------------------------------------------------------------------------------------------------------------------------------------------------------------------------------|
| Description    | Width 5.8m                                                                                                                                                                                                   |
| Multi Photo    |                                                                                                                                                                                                              |
| Location / GPS | WHSmith  Upmarket22  Bennett Oakley Solicitors  Vek  Lemongrass  E2113  The Railway  Lucky Take Away  Little India  The Railway  The Top House  OMacDate Or Oper/DetectAlias  Lat: 50.954223 Long: -0.127897 |
| Notes:         |                                                                                                                                                                                                              |