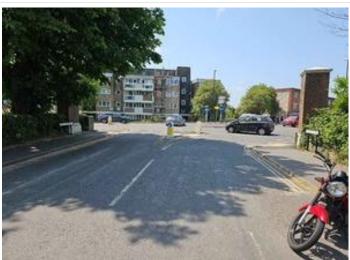

| 71104              |                                                                |
|--------------------|----------------------------------------------------------------|
| Road Name          | Area 5 - RAB with Queen Elizabeth Ave/Civic Drive/Station Road |
| Date of Inspection | 05/06/2023                                                     |
| Multi Photo        |                                                                |
|                    |                                                                |

# Area - 5a

| Location    | Station Road approach to RAB                                                                                                                                        |
|-------------|---------------------------------------------------------------------------------------------------------------------------------------------------------------------|
| Description | Road width 6.6m and foot/Cycleway width 3.8m. Road surface on approach to crossing in poor condition. Apparent reflective cracking from base course/subbase layers. |