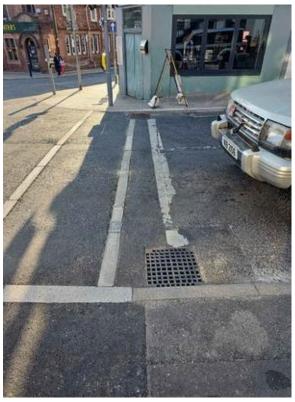

Cycle crossing point? (Not in use).

No drainage in this location. Wet weather visit required.

Page - 73

Powered by **fastfield** 

**Slotted Drain** 

Page - 75

Powered by **fastfield** 

| Location / GPS | Church Road Car Park  WHSmith  Lemongrass Barrier  Beots  Lemongrass Barrier  Lemongrass Barrier  Lemongrass Barrier  Lemongrass Barrier  Lemongrass Barrier  Machinery  Lucky Take Awny Little India The Railway  Lucky Take Awny Little India The Railway  Lat: 50.954406 Long: -0.128587 |
|----------------|---------------------------------------------------------------------------------------------------------------------------------------------------------------------------------------------------------------------------------------------------------------------------------------------|
| Notes:         | Cycle Stands require concrete fillets. Blocks require sand in places. No signage for shared use route. Drainage seems adequate. Outside 23 & 25 some blocks are uneven. Cycle crossing point unable to understand how cyclist connect in route from Church Road.                            |