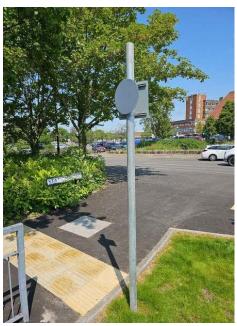

## Area - 4e

| Location    | Footpath link into crossing point.    |
|-------------|---------------------------------------|
| Description | No signing for entering shared space. |
| Multi Photo |                                       |
|             |                                       |