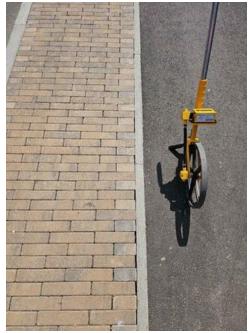

# **Area – 10a**

| Location    | Southern Foot/Cycleway Station Road                                                                                                                                                                                                                  |
|-------------|------------------------------------------------------------------------------------------------------------------------------------------------------------------------------------------------------------------------------------------------------|
| Description | Blocks 215mm x 50mm surface.  O/S 35 Shared use footway width 5.1m.  O/S 33 Shared use footway width 7.2m.  O/S 29 Shared use footway width 6.3m  (1.9m from Kerb to end of cycle stand, 4.4m to shop front).  O/S 23 Shared use footway width 4.6m. |
| Multi Photo |                                                                                                                                                                                                                                                      |

Cycle crossing point? (Not in use).

No drainage in this location. Wet weather visit required.

Page - 73

Powered by **fastfield** 

**Slotted Drain** 

Page - 75

Powered by **fastfield** 

| Location / GPS | Church Road Car Park  WHSmith  Lemongrass Barrier  Beots  Lemongrass Barrier  Lemongrass Barrier  Lemongrass Barrier  Lemongrass Barrier  Lemongrass Barrier  Machinery  Lucky Take Awny Little India The Railway  Lucky Take Awny Little India The Railway  Lat: 50.954406 Long: -0.128587 |
|----------------|---------------------------------------------------------------------------------------------------------------------------------------------------------------------------------------------------------------------------------------------------------------------------------------------|
| Notes:         | Cycle Stands require concrete fillets. Blocks require sand in places. No signage for shared use route. Drainage seems adequate. Outside 23 & 25 some blocks are uneven. Cycle crossing point unable to understand how cyclist connect in route from Church Road.                            |