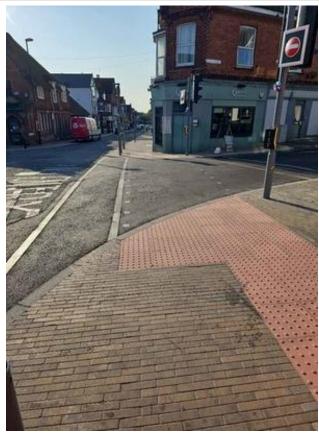

# Area – 4b

| Location    | Carriageway & Crossing Point.                                                                                                                                                                                                                                                |
|-------------|------------------------------------------------------------------------------------------------------------------------------------------------------------------------------------------------------------------------------------------------------------------------------|
| Description | Width 4.1m, Length 10.1m. Road surface looks to be 14mm SMA. Looking polished. Very little macro texture. White lining complies, little worn. Is it planned for Puffin to be upgraded to Toucan? As it should be as crossing point is connected to Shared use foot/cycleway. |
| Multi Photo |                                                                                                                                                                                                                                                                              |

# Area – 4c

| Location       | Southeastern side of QEW                                                                                                                                                                       |
|----------------|------------------------------------------------------------------------------------------------------------------------------------------------------------------------------------------------|
| Description    | 3.2m shared Foot/Cycleway. 1m verge & 1.3m verge (properties). Unnecessary corduroy slabs if to become Toucan. Cyclist to Dismount?                                                            |
| Multi Photo    |                                                                                                                                                                                                |
| Location / GPS | The Brow Medical Centre  Sussex House  Clayton Court  Corbett Court  Sussex House  P Waitrose Car Park  B2113  1st Burgess Hill Scouts  Station Rd  Station Rd  Lat: 50.954263 Long: -0.134295 |
| Notes:         |                                                                                                                                                                                                |