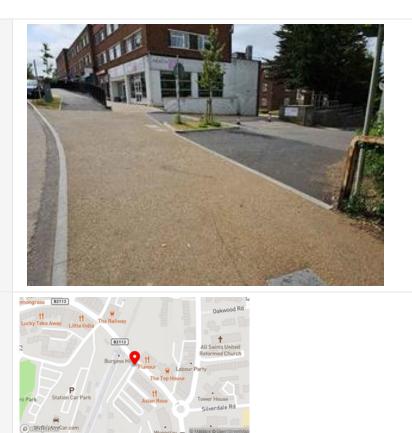

# **Area - 13**

| Road Name          | Area 13 - Keymer Road Parking outside shops |
|--------------------|---------------------------------------------|
| Date of Inspection | 06/06/2023                                  |
| Multi Photo        | HEATH                                       |
|                    |                                             |

# **Area - 13a**

| Location Description | Carriageway and Parking bays.  O/S no.3 widths 2m bays. 6.5m road width. 3.2m to white line.  O/S no.9 width 6.55.m. 3.3m to white line. |
|----------------------|------------------------------------------------------------------------------------------------------------------------------------------|
| Multi Photo          | Poor Parking encroaching on Carriageway.                                                                                                 |