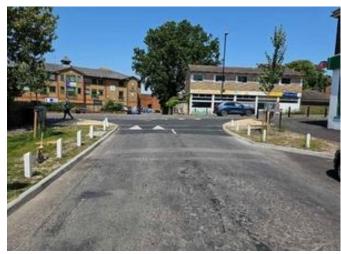

# Area – 4b

| Location    | Carriageway & Crossing Point.                                                                                                                                                                                                                                                |
|-------------|------------------------------------------------------------------------------------------------------------------------------------------------------------------------------------------------------------------------------------------------------------------------------|
| Description | Width 4.1m, Length 10.1m. Road surface looks to be 14mm SMA. Looking polished. Very little macro texture. White lining complies, little worn. Is it planned for Puffin to be upgraded to Toucan? As it should be as crossing point is connected to Shared use foot/cycleway. |
| Multi Photo |                                                                                                                                                                                                                                                                              |