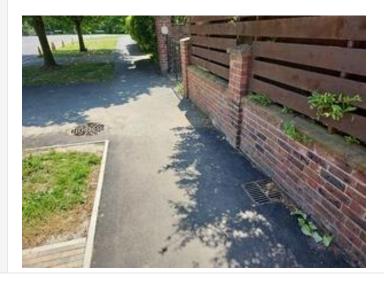

# Area – 4A

| Location    | Northen side of QEW                                                                                                                                                          |
|-------------|------------------------------------------------------------------------------------------------------------------------------------------------------------------------------|
| Description | Shared foot/Cycleway Dimensions 3.5m Asphalt surface. 1.5m verge. Appears to be 5.9m of verge from back edge of kerb to Highway Boundary and 3m to closest tree. No signage. |
|             |                                                                                                                                                                              |

#### **Multi Photo**