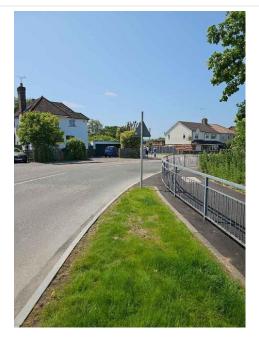

| Road Name          | Area 4 – Puffin Crossing point Queen Elizabeth Ave. |
|--------------------|-----------------------------------------------------|
| Date of Inspection | 05/06/2023                                          |
| Multi Photo        |                                                     |
|                    |                                                     |

# Area – 4A

| Location    | Northen side of QEW                                                                                                                                                          |
|-------------|------------------------------------------------------------------------------------------------------------------------------------------------------------------------------|
| Description | Shared foot/Cycleway Dimensions 3.5m Asphalt surface. 1.5m verge. Appears to be 5.9m of verge from back edge of kerb to Highway Boundary and 3m to closest tree. No signage. |
|             |                                                                                                                                                                              |