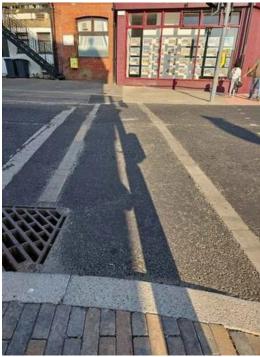

# Area - 5a

| Location    | Station Road approach to RAB                                                                                                                                        |
|-------------|---------------------------------------------------------------------------------------------------------------------------------------------------------------------|
| Description | Road width 6.6m and foot/Cycleway width 3.8m. Road surface on approach to crossing in poor condition. Apparent reflective cracking from base course/subbase layers. |