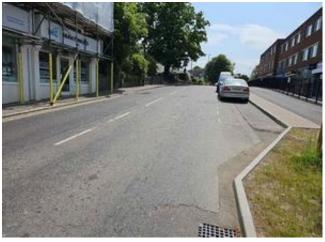

# Area - 5a

| Location    | Station Road approach to RAB                                                                                                                                        |
|-------------|---------------------------------------------------------------------------------------------------------------------------------------------------------------------|
| Description | Road width 6.6m and foot/Cycleway width 3.8m. Road surface on approach to crossing in poor condition. Apparent reflective cracking from base course/subbase layers. |