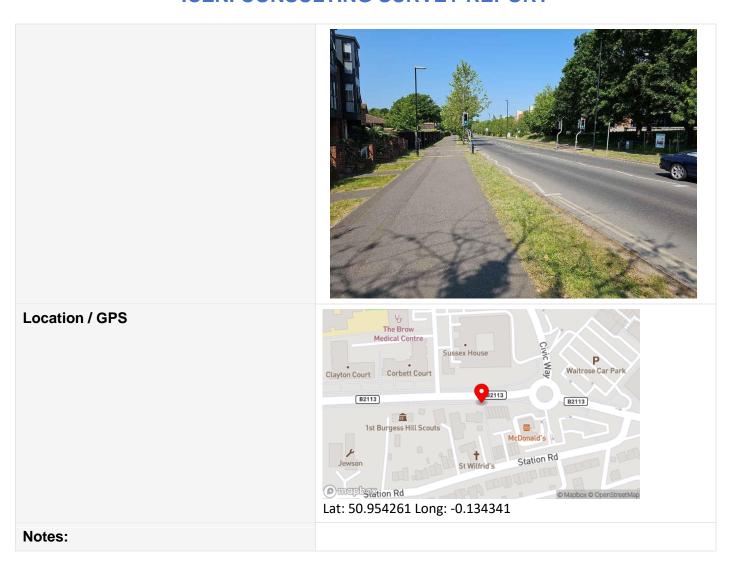

# Area – 4A

| Location    | Northen side of QEW                                                                                                                                                          |
|-------------|------------------------------------------------------------------------------------------------------------------------------------------------------------------------------|
| Description | Shared foot/Cycleway Dimensions 3.5m Asphalt surface. 1.5m verge. Appears to be 5.9m of verge from back edge of kerb to Highway Boundary and 3m to closest tree. No signage. |
|             |                                                                                                                                                                              |

#### **Multi Photo**