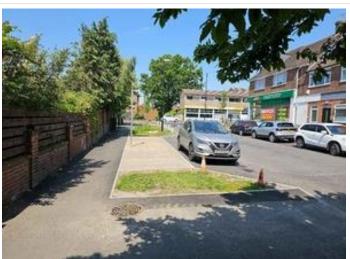

| Road Name          | Area 4 – Puffin Crossing point Queen Elizabeth Ave. |
|--------------------|-----------------------------------------------------|
| Date of Inspection | 05/06/2023                                          |
| Multi Photo        |                                                     |
|                    |                                                     |

# Area – 4A

| Location    | Northen side of QEW                                                                                                                                                          |
|-------------|------------------------------------------------------------------------------------------------------------------------------------------------------------------------------|
| Description | Shared foot/Cycleway Dimensions 3.5m Asphalt surface. 1.5m verge. Appears to be 5.9m of verge from back edge of kerb to Highway Boundary and 3m to closest tree. No signage. |
|             |                                                                                                                                                                              |