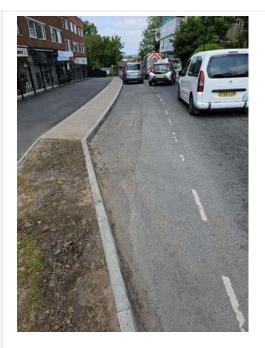

# Area – 4A

| Location    | Northen side of QEW                                                                                                                                                          |
|-------------|------------------------------------------------------------------------------------------------------------------------------------------------------------------------------|
| Description | Shared foot/Cycleway Dimensions 3.5m Asphalt surface. 1.5m verge. Appears to be 5.9m of verge from back edge of kerb to Highway Boundary and 3m to closest tree. No signage. |
|             |                                                                                                                                                                              |