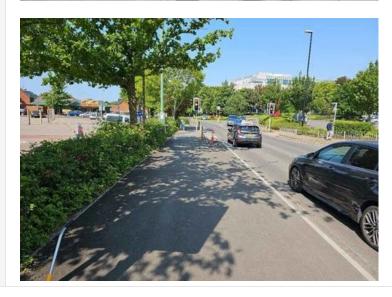

# Area – 4A

| Location    | Northen side of QEW                                                                                                                                                          |
|-------------|------------------------------------------------------------------------------------------------------------------------------------------------------------------------------|
| Description | Shared foot/Cycleway Dimensions 3.5m Asphalt surface. 1.5m verge. Appears to be 5.9m of verge from back edge of kerb to Highway Boundary and 3m to closest tree. No signage. |
|             |                                                                                                                                                                              |

#### **Multi Photo**