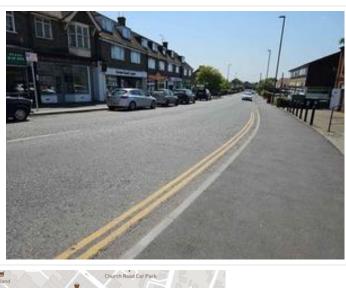

# Area – 4c

| Location       | Southeastern side of QEW                                                                                                                                                                       |
|----------------|------------------------------------------------------------------------------------------------------------------------------------------------------------------------------------------------|
| Description    | 3.2m shared Foot/Cycleway. 1m verge & 1.3m verge (properties). Unnecessary corduroy slabs if to become Toucan. Cyclist to Dismount?                                                            |
| Multi Photo    |                                                                                                                                                                                                |
| Location / GPS | The Brow Medical Centre  Sussex House  Clayton Court  Corbett Court  Sussex House  P Waitrose Car Park  B2113  1st Burgess Hill Scouts  Station Rd  Station Rd  Lat: 50.954263 Long: -0.134295 |
| Notes:         |                                                                                                                                                                                                |