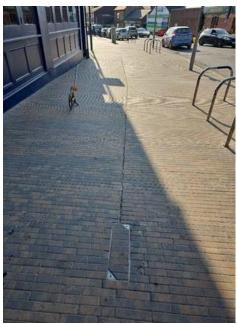

# Area – 4A

| Location    | Northen side of QEW                                                                                                                                                          |
|-------------|------------------------------------------------------------------------------------------------------------------------------------------------------------------------------|
| Description | Shared foot/Cycleway Dimensions 3.5m Asphalt surface. 1.5m verge. Appears to be 5.9m of verge from back edge of kerb to Highway Boundary and 3m to closest tree. No signage. |
|             |                                                                                                                                                                              |

#### **Multi Photo**