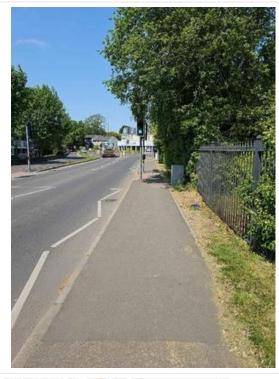

# **Area - 13**

| Road Name          | Area 13 - Keymer Road Parking outside shops |
|--------------------|---------------------------------------------|
| Date of Inspection | 06/06/2023                                  |
| Multi Photo        | HEATH                                       |
|                    |                                             |

# **Area - 13a**

| Location Description | Carriageway and Parking bays.  O/S no.3 widths 2m bays. 6.5m road width. 3.2m to white line.  O/S no.9 width 6.55.m. 3.3m to white line. |
|----------------------|------------------------------------------------------------------------------------------------------------------------------------------|
| Multi Photo          | Poor Parking encroaching on Carriageway.                                                                                                 |