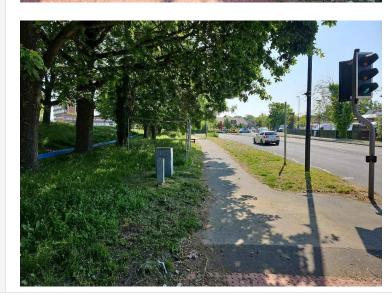

# Area – 4c

| Location       | Southeastern side of QEW                                                                                                                                                                       |
|----------------|------------------------------------------------------------------------------------------------------------------------------------------------------------------------------------------------|
| Description    | 3.2m shared Foot/Cycleway. 1m verge & 1.3m verge (properties). Unnecessary corduroy slabs if to become Toucan. Cyclist to Dismount?                                                            |
| Multi Photo    |                                                                                                                                                                                                |
| Location / GPS | The Brow Medical Centre  Sussex House  Clayton Court  Corbett Court  Sussex House  P Waitrose Car Park  B2113  1st Burgess Hill Scouts  Station Rd  Station Rd  Lat: 50.954263 Long: -0.134295 |
| Notes:         |                                                                                                                                                                                                |