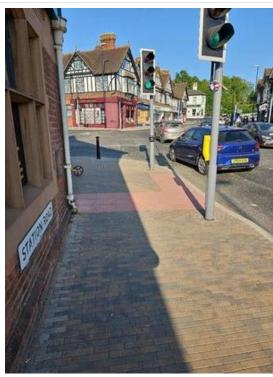

# Area – 4b

| Location    | Carriageway & Crossing Point.                                                                                                                                                                                                                                                |
|-------------|------------------------------------------------------------------------------------------------------------------------------------------------------------------------------------------------------------------------------------------------------------------------------|
| Description | Width 4.1m, Length 10.1m. Road surface looks to be 14mm SMA. Looking polished. Very little macro texture. White lining complies, little worn. Is it planned for Puffin to be upgraded to Toucan? As it should be as crossing point is connected to Shared use foot/cycleway. |
| Multi Photo |                                                                                                                                                                                                                                                                              |

# Area – 4c

| Location       | Southeastern side of QEW                                                                                                                                                                       |
|----------------|------------------------------------------------------------------------------------------------------------------------------------------------------------------------------------------------|
| Description    | 3.2m shared Foot/Cycleway. 1m verge & 1.3m verge (properties). Unnecessary corduroy slabs if to become Toucan. Cyclist to Dismount?                                                            |
| Multi Photo    |                                                                                                                                                                                                |
| Location / GPS | The Brow Medical Centre  Sussex House  Clayton Court  Corbett Court  Sussex House  P Waitrose Car Park  B2113  1st Burgess Hill Scouts  Station Rd  Station Rd  Lat: 50.954263 Long: -0.134295 |
| Notes:         |                                                                                                                                                                                                |