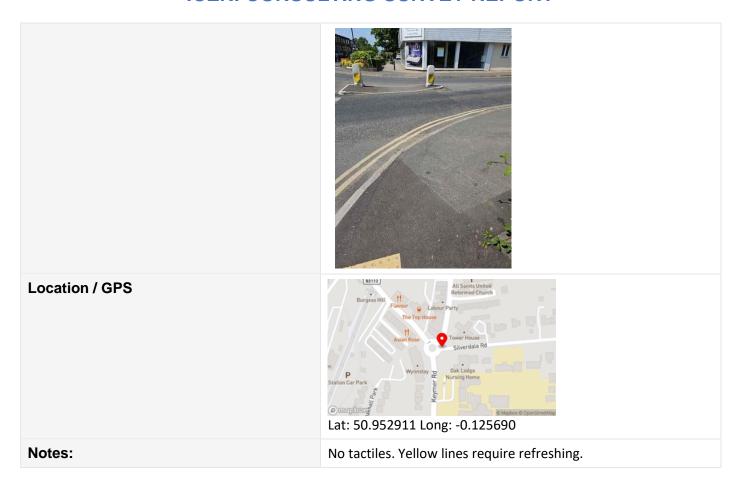

### **Area – 11b**

| Location       | Northeastern side footway (JW Grove Road)                                                                                                       |
|----------------|-------------------------------------------------------------------------------------------------------------------------------------------------|
| Description    | Yellow and white lining requires refreshing within channel.                                                                                     |
| Multi Photo    |                                                                                                                                                 |
| Location / GPS | Bennett Oakley Solicitors  Vekto  Lucky Take Away Little India  Burgess Hill Flavour Labour Party  Labour Party  Lat: 50.954274 Long: -0.127782 |
| Notes:         |                                                                                                                                                 |