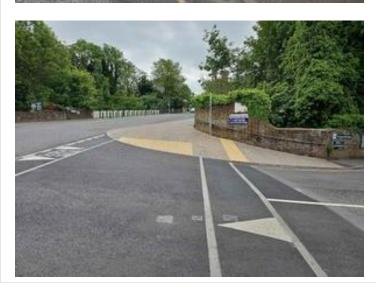

### **Area – 11g**

| Location    | Wolstonbury Way Carriageway                                   |
|-------------|---------------------------------------------------------------|
| Description | Width 8.9m at its narrowest. Ramps 1.2m long, table 4.2m long |
| Multi Photo |                                                               |
|             |                                                               |

#### Notes:

Asphalt surface possibly 10mm SMA. Ramp nonexistent around gas covers. It looks as though table has been constructed to the covers level rather than raising covers. Yellow lines need repainting and centre line. Bus stop is within visibility envelope. Advertising board worsens the issue. Cantilever shelter may have been better option.