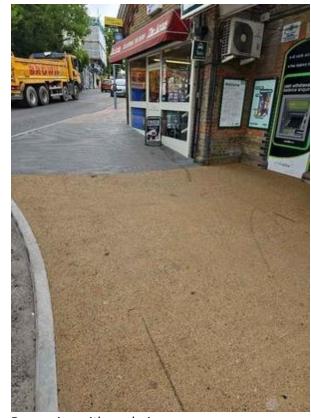

#### Notes:

Downpipe to left of Station Entrance (looking at station) appears to have no drainage. Rainwater will run across Entrance. Could make area hazardous during wet weather and freezing temperatures. Corduroy Slabs on exit of Station? Blocks require sanding in areas.