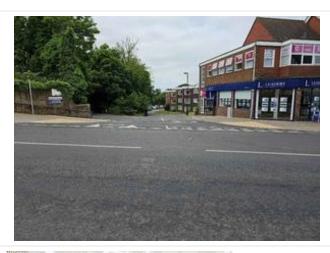

| Road Name          | Area 4 – Puffin Crossing point Queen Elizabeth Ave. |
|--------------------|-----------------------------------------------------|
| Date of Inspection | 05/06/2023                                          |
| Multi Photo        |                                                     |
|                    |                                                     |

# Area – 4A

| Location    | Northen side of QEW                                                                                                                                                          |
|-------------|------------------------------------------------------------------------------------------------------------------------------------------------------------------------------|
| Description | Shared foot/Cycleway Dimensions 3.5m Asphalt surface. 1.5m verge. Appears to be 5.9m of verge from back edge of kerb to Highway Boundary and 3m to closest tree. No signage. |
|             |                                                                                                                                                                              |