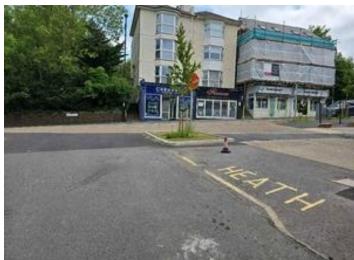

# **Area - 13**

| Road Name          | Area 13 - Keymer Road Parking outside shops |
|--------------------|---------------------------------------------|
| Date of Inspection | 06/06/2023                                  |
| Multi Photo        | HEATH                                       |
|                    |                                             |

# **Area - 13a**

| Location Description | Carriageway and Parking bays.  O/S no.3 widths 2m bays. 6.5m road width. 3.2m to white line.  O/S no.9 width 6.55.m. 3.3m to white line. |
|----------------------|------------------------------------------------------------------------------------------------------------------------------------------|
| Multi Photo          | Poor Parking encroaching on Carriageway.                                                                                                 |