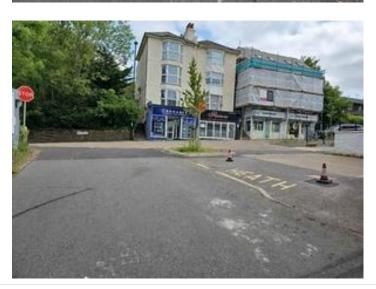

# **Area - 13**

| Road Name          | Area 13 - Keymer Road Parking outside shops |
|--------------------|---------------------------------------------|
| Date of Inspection | 06/06/2023                                  |
| Multi Photo        | HEATH                                       |
|                    |                                             |

# **Area - 13a**

| Location Description | Carriageway and Parking bays.  O/S no.3 widths 2m bays. 6.5m road width. 3.2m to white line.  O/S no.9 width 6.55.m. 3.3m to white line. |
|----------------------|------------------------------------------------------------------------------------------------------------------------------------------|
| Multi Photo          | Poor Parking encroaching on Carriageway.                                                                                                 |