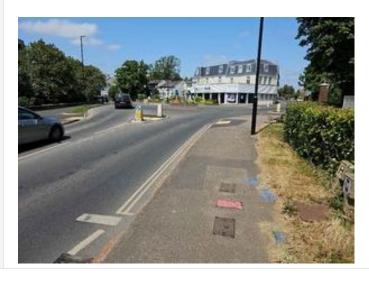

# Area – 4b

| Location    | Carriageway & Crossing Point.                                                                                                                                                                                                                                                |
|-------------|------------------------------------------------------------------------------------------------------------------------------------------------------------------------------------------------------------------------------------------------------------------------------|
| Description | Width 4.1m, Length 10.1m. Road surface looks to be 14mm SMA. Looking polished. Very little macro texture. White lining complies, little worn. Is it planned for Puffin to be upgraded to Toucan? As it should be as crossing point is connected to Shared use foot/cycleway. |
| Multi Photo |                                                                                                                                                                                                                                                                              |

# Area – 4c

| Location       | Southeastern side of QEW                                                                                                                                                                       |
|----------------|------------------------------------------------------------------------------------------------------------------------------------------------------------------------------------------------|
| Description    | 3.2m shared Foot/Cycleway. 1m verge & 1.3m verge (properties). Unnecessary corduroy slabs if to become Toucan. Cyclist to Dismount?                                                            |
| Multi Photo    |                                                                                                                                                                                                |
| Location / GPS | The Brow Medical Centre  Sussex House  Clayton Court  Corbett Court  Sussex House  P Waitrose Car Park  B2113  1st Burgess Hill Scouts  Station Rd  Station Rd  Lat: 50.954263 Long: -0.134295 |
| Notes:         |                                                                                                                                                                                                |