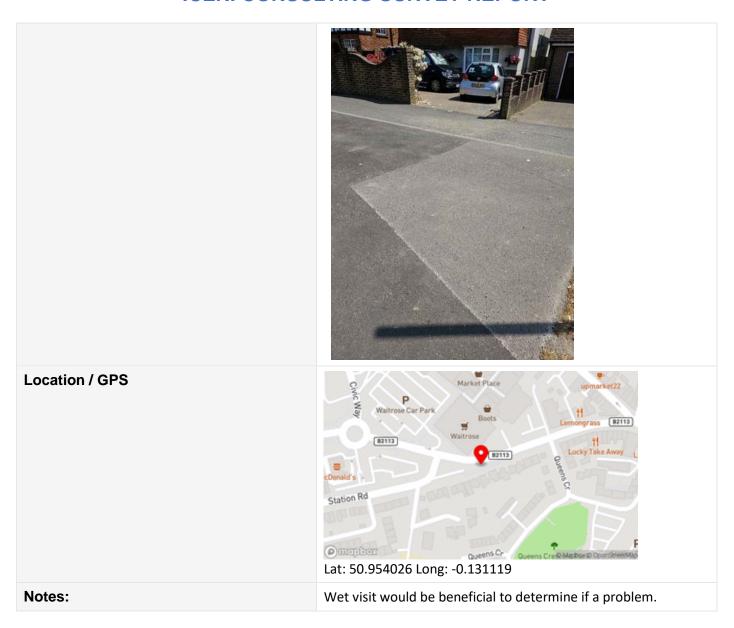

# Area - 6h

| Location       | On Eastern approach to junction.                                                                                                                                                                                                                                                                                                                                                                                                                                                                                                                                                                                                                                                                                                                                                                                                                                                                                                                                                                                                                                                                                                                                                                                                                                                                                                                                                                                                                                                                                                                                                                                                                                                                                                                                                                                                                                                                                                                                                                                                                                                                                               |
|----------------|--------------------------------------------------------------------------------------------------------------------------------------------------------------------------------------------------------------------------------------------------------------------------------------------------------------------------------------------------------------------------------------------------------------------------------------------------------------------------------------------------------------------------------------------------------------------------------------------------------------------------------------------------------------------------------------------------------------------------------------------------------------------------------------------------------------------------------------------------------------------------------------------------------------------------------------------------------------------------------------------------------------------------------------------------------------------------------------------------------------------------------------------------------------------------------------------------------------------------------------------------------------------------------------------------------------------------------------------------------------------------------------------------------------------------------------------------------------------------------------------------------------------------------------------------------------------------------------------------------------------------------------------------------------------------------------------------------------------------------------------------------------------------------------------------------------------------------------------------------------------------------------------------------------------------------------------------------------------------------------------------------------------------------------------------------------------------------------------------------------------------------|
| Description    | Sub plate with arrow required. Don't believe either of these signs require lighting in accordance with TSRGD 2016                                                                                                                                                                                                                                                                                                                                                                                                                                                                                                                                                                                                                                                                                                                                                                                                                                                                                                                                                                                                                                                                                                                                                                                                                                                                                                                                                                                                                                                                                                                                                                                                                                                                                                                                                                                                                                                                                                                                                                                                              |
| Multi Photo    |                                                                                                                                                                                                                                                                                                                                                                                                                                                                                                                                                                                                                                                                                                                                                                                                                                                                                                                                                                                                                                                                                                                                                                                                                                                                                                                                                                                                                                                                                                                                                                                                                                                                                                                                                                                                                                                                                                                                                                                                                                                                                                                                |
| Location / GPS | Waitrose Car Park  Boots  Balls  Waitrose  Balls  Waitrose  Coucens Crescont Park  Queens Crescont Park  Coucens C |

| Notes: | Greyed out back-to-back signage. Presumably Shared Ped/Cycle |
|--------|--------------------------------------------------------------|
|        | route to diag.956.                                           |