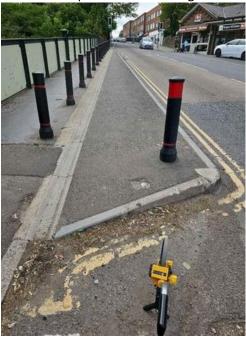

# Area – 4c

| Location       | Southeastern side of QEW                                                                                                                                                                       |
|----------------|------------------------------------------------------------------------------------------------------------------------------------------------------------------------------------------------|
| Description    | 3.2m shared Foot/Cycleway. 1m verge & 1.3m verge (properties). Unnecessary corduroy slabs if to become Toucan. Cyclist to Dismount?                                                            |
| Multi Photo    |                                                                                                                                                                                                |
| Location / GPS | The Brow Medical Centre  Sussex House  Clayton Court  Corbett Court  Sussex House  P Waitrose Car Park  B2113  1st Burgess Hill Scouts  Station Rd  Station Rd  Lat: 50.954263 Long: -0.134295 |
| Notes:         |                                                                                                                                                                                                |

### Area - 4d

| Location  Description | Southwestern side of QEW  3m shared foot/Cycleway. 1.8m and 0.8m of verge. Unnecessary Corduroy Paving. |
|-----------------------|---------------------------------------------------------------------------------------------------------|
| Multi Photo           |                                                                                                         |