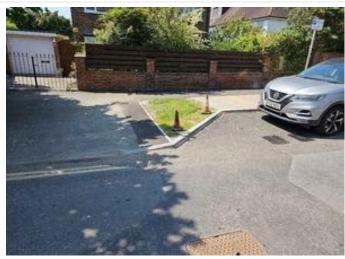

# Area – 4A

| Location    | Northen side of QEW                                                                                                                                                          |
|-------------|------------------------------------------------------------------------------------------------------------------------------------------------------------------------------|
| Description | Shared foot/Cycleway Dimensions 3.5m Asphalt surface. 1.5m verge. Appears to be 5.9m of verge from back edge of kerb to Highway Boundary and 3m to closest tree. No signage. |
|             |                                                                                                                                                                              |

#### **Multi Photo**