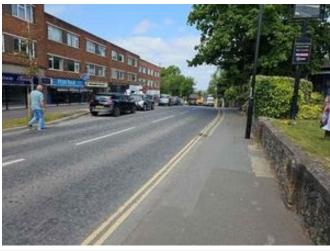

### **Area – 11d**

| Location       | Carriageway Station Road                                                                                                                                                  |
|----------------|---------------------------------------------------------------------------------------------------------------------------------------------------------------------------|
| Description    | Total width 11.1m. 6m Lane for Westbound flows.                                                                                                                           |
| Multi Photo    |                                                                                                                                                                           |
| Location / GPS | Bennet Oakley Solicitors  Vek  Lenongrass © 11  11  11  11  11  11  11  11  11  1                                                                                         |
| Notes:         | Road Surface in very poor state of repair in. Entire section of surface course missing. BUS cage road marking at stop completely missing, where footway has been widened. |