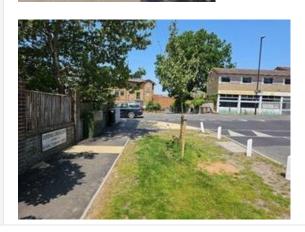

# Area - 5a

| Location    | Station Road approach to RAB                                                                                                                                        |
|-------------|---------------------------------------------------------------------------------------------------------------------------------------------------------------------|
| Description | Road width 6.6m and foot/Cycleway width 3.8m. Road surface on approach to crossing in poor condition. Apparent reflective cracking from base course/subbase layers. |