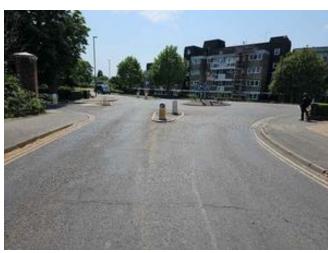

| 71104              |                                                                |
|--------------------|----------------------------------------------------------------|
| Road Name          | Area 5 - RAB with Queen Elizabeth Ave/Civic Drive/Station Road |
| Date of Inspection | 05/06/2023                                                     |
| Multi Photo        |                                                                |
|                    |                                                                |

# Area - 5a

| Location    | Station Road approach to RAB                                                                                                                                        |
|-------------|---------------------------------------------------------------------------------------------------------------------------------------------------------------------|
| Description | Road width 6.6m and foot/Cycleway width 3.8m. Road surface on approach to crossing in poor condition. Apparent reflective cracking from base course/subbase layers. |