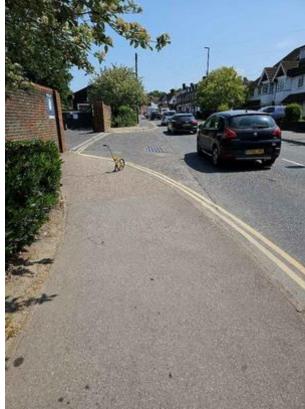

# Area – 6g

| Defect Location           | Bottom of ramp                              |
|---------------------------|---------------------------------------------|
| <b>Defect Description</b> | Surface course of HRA starting to pluck out |
| Multi Photo               |                                             |