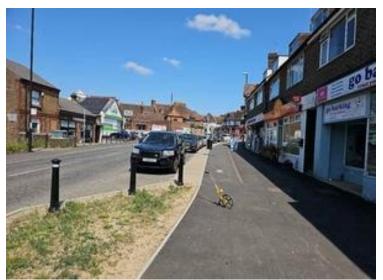

## Area - 9

| Road Name          | Area 9 - Parking outside shops Station Road (Adj Queens Cres) |
|--------------------|---------------------------------------------------------------|
| Date of Inspection | 05/06/2023                                                    |
| Multi Photo        | Se barkin E                                                   |
|                    |                                                               |