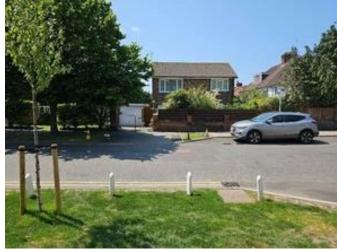

| 71104              |                                                                |
|--------------------|----------------------------------------------------------------|
| Road Name          | Area 5 - RAB with Queen Elizabeth Ave/Civic Drive/Station Road |
| Date of Inspection | 05/06/2023                                                     |
| Multi Photo        |                                                                |
|                    |                                                                |

# Area - 5a

| Location    | Station Road approach to RAB                                                                                                                                        |
|-------------|---------------------------------------------------------------------------------------------------------------------------------------------------------------------|
| Description | Road width 6.6m and foot/Cycleway width 3.8m. Road surface on approach to crossing in poor condition. Apparent reflective cracking from base course/subbase layers. |

#### **Multi Photo**