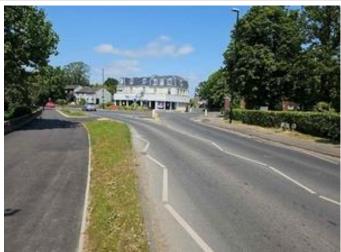

# Area – 4A

| Location    | Northen side of QEW                                                                                                                                                          |
|-------------|------------------------------------------------------------------------------------------------------------------------------------------------------------------------------|
| Description | Shared foot/Cycleway Dimensions 3.5m Asphalt surface. 1.5m verge. Appears to be 5.9m of verge from back edge of kerb to Highway Boundary and 3m to closest tree. No signage. |
|             |                                                                                                                                                                              |

# Area – 4b

| Location    | Carriageway & Crossing Point.                                                                                                                                                                                                                                                |
|-------------|------------------------------------------------------------------------------------------------------------------------------------------------------------------------------------------------------------------------------------------------------------------------------|
| Description | Width 4.1m, Length 10.1m. Road surface looks to be 14mm SMA. Looking polished. Very little macro texture. White lining complies, little worn. Is it planned for Puffin to be upgraded to Toucan? As it should be as crossing point is connected to Shared use foot/cycleway. |
| Multi Photo |                                                                                                                                                                                                                                                                              |