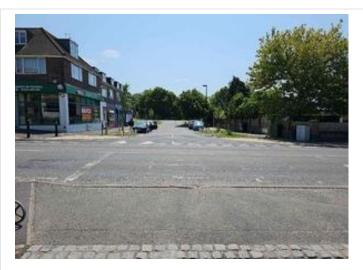

# Area – 4A

| Location    | Northen side of QEW                                                                                                                                                          |
|-------------|------------------------------------------------------------------------------------------------------------------------------------------------------------------------------|
| Description | Shared foot/Cycleway Dimensions 3.5m Asphalt surface. 1.5m verge. Appears to be 5.9m of verge from back edge of kerb to Highway Boundary and 3m to closest tree. No signage. |
|             |                                                                                                                                                                              |

#### **Multi Photo**