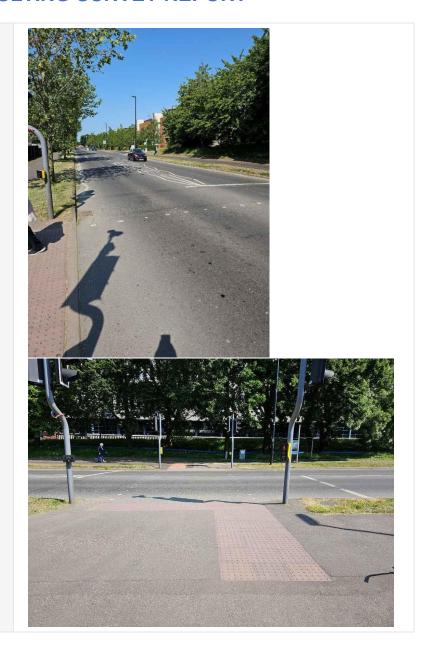

| Road Name          | Area 4 – Puffin Crossing point Queen Elizabeth Ave. |
|--------------------|-----------------------------------------------------|
| Date of Inspection | 05/06/2023                                          |
| Multi Photo        |                                                     |
|                    |                                                     |

# Area – 4A

| Location    | Northen side of QEW                                                                                                                                                          |
|-------------|------------------------------------------------------------------------------------------------------------------------------------------------------------------------------|
| Description | Shared foot/Cycleway Dimensions 3.5m Asphalt surface. 1.5m verge. Appears to be 5.9m of verge from back edge of kerb to Highway Boundary and 3m to closest tree. No signage. |
|             |                                                                                                                                                                              |

#### **Multi Photo**

# Area – 4b

| Location    | Carriageway & Crossing Point.                                                                                                                                                                                                                                                |
|-------------|------------------------------------------------------------------------------------------------------------------------------------------------------------------------------------------------------------------------------------------------------------------------------|
| Description | Width 4.1m, Length 10.1m. Road surface looks to be 14mm SMA. Looking polished. Very little macro texture. White lining complies, little worn. Is it planned for Puffin to be upgraded to Toucan? As it should be as crossing point is connected to Shared use foot/cycleway. |
| Multi Photo |                                                                                                                                                                                                                                                                              |