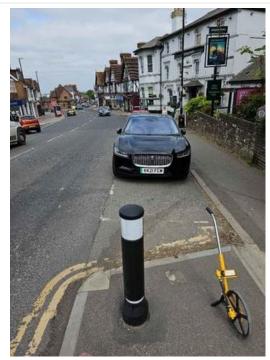

# Area - 5a

| Location    | Station Road approach to RAB                                                                                                                                        |
|-------------|---------------------------------------------------------------------------------------------------------------------------------------------------------------------|
| Description | Road width 6.6m and foot/Cycleway width 3.8m. Road surface on approach to crossing in poor condition. Apparent reflective cracking from base course/subbase layers. |

#### **Multi Photo**