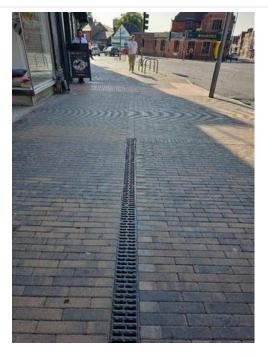

# **Area – 10f**

| Location    | Junction with Mill Road.                                                                                                                 |
|-------------|------------------------------------------------------------------------------------------------------------------------------------------|
| Description | Blocks 215mm x 50mm in footway.  FW width on eastern side minimum 5.3m.  Carriageway width 6.1m.  FW width on western side minimum 2.1m. |
| NA INI DI A |                                                                                                                                          |

#### **Multi Photo**

A row of stretcher course would have been better

**Gully within Ramp** 

Surface plucking out

Evidence of ground out on ramp

Page - 93

Powered by **fastfield** 

| Location / GPS | Church Road Cair Park  WHSmith  Londograss  Londograss |
|----------------|--------------------------------------------------------------------------------------------------------------------------------------------------------------------------------------------------------------------------------------------------------------------------------------------------------------------------------------------------------------------------------------------------------------------------------------------------------------------------------------------------------------------------------------------------------------------------------------------------------------------------------------------------------------------------------------------------------------------------------------------------------------------------------------------------------------------------------------------------------------------------------------------------------------------------------------------------------------------------------------------------------------------------------------------------------------------------------------------------------------------------------------------------------------------------------------------------------------------------------------------------------------------------------------------------------------------------------------------------------------------------------------------------------------------------------------------------------------------------------------------------------------------------------------------------------------------------------------------------------------------------------------------------------------------------------------------------------------------------------------------------------------------------------------------------------------------------------------------------------------------------------------------------------------------------------------------------------------------------------------------------------------------------------------------------------------------------------------------------------------------------------|
| Notes:         | Sand required in between blocks. Not great workmanship with blocks, especially some of the cuts. Location of gully within ramp. Ramps appears to be too steep. Levels don't seem correct. Cars grounding out. RAMP LAID TO KERB ON EASTERN SIDE. NOT CORRECT. No ADS sign on approach. 'No entry' light sign 300mm diameter, OK. 3m lanes.                                                                                                                                                                                                                                                                                                                                                                                                                                                                                                                                                                                                                                                                                                                                                                                                                                                                                                                                                                                                                                                                                                                                                                                                                                                                                                                                                                                                                                                                                                                                                                                                                                                                                                                                                                                     |