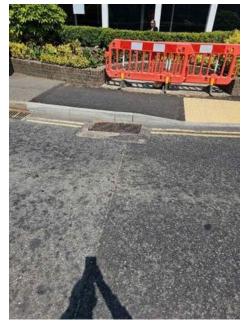

### Area - 4d

| Location  Description | Southwestern side of QEW  3m shared foot/Cycleway. 1.8m and 0.8m of verge. Unnecessary Corduroy Paving. |
|-----------------------|---------------------------------------------------------------------------------------------------------|
| Multi Photo           |                                                                                                         |

## Area - 4e

| Location    | Footpath link into crossing point.    |
|-------------|---------------------------------------|
| Description | No signing for entering shared space. |
| Multi Photo |                                       |
|             |                                       |