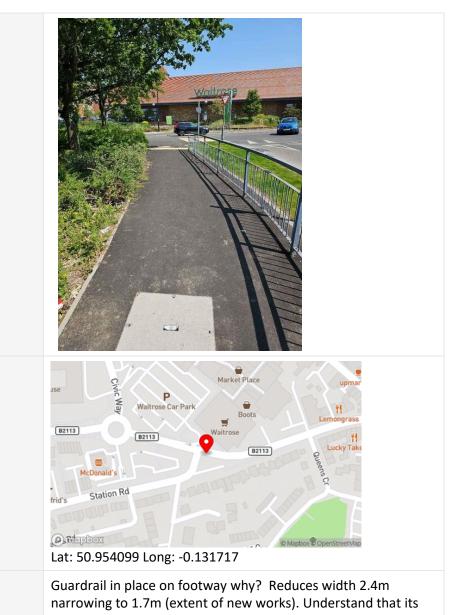

# Area – 4b

| Location    | Carriageway & Crossing Point.                                                                                                                                                                                                                                                |
|-------------|------------------------------------------------------------------------------------------------------------------------------------------------------------------------------------------------------------------------------------------------------------------------------|
| Description | Width 4.1m, Length 10.1m. Road surface looks to be 14mm SMA. Looking polished. Very little macro texture. White lining complies, little worn. Is it planned for Puffin to be upgraded to Toucan? As it should be as crossing point is connected to Shared use foot/cycleway. |
| Multi Photo |                                                                                                                                                                                                                                                                              |