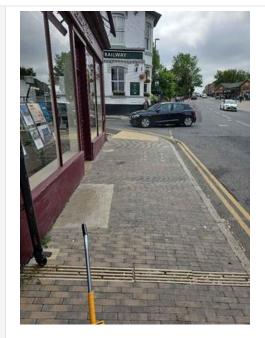

### **Area - 11**

| Road Name          | Area 11 - Station Road JW Grove Rd & Wolstonbury Way |
|--------------------|------------------------------------------------------|
| Date of Inspection | 06/06/2023                                           |
| Multi Photo        |                                                      |

Lat: 50.954190 Long: -0.127918

Notes:

# **Area – 11a**

| Location    | Northwest footway                                    |
|-------------|------------------------------------------------------|
| Description | Blocks 215mm x 50mm. O/S no12 width of footway 2.4m. |
| Multi Photo |                                                      |