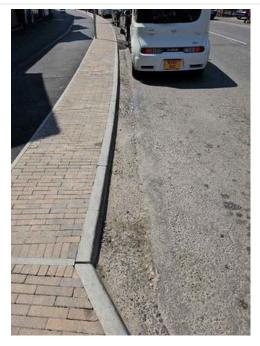

### Area - 4d

| Location  Description | Southwestern side of QEW  3m shared foot/Cycleway. 1.8m and 0.8m of verge. Unnecessary Corduroy Paving. |
|-----------------------|---------------------------------------------------------------------------------------------------------|
| Multi Photo           |                                                                                                         |