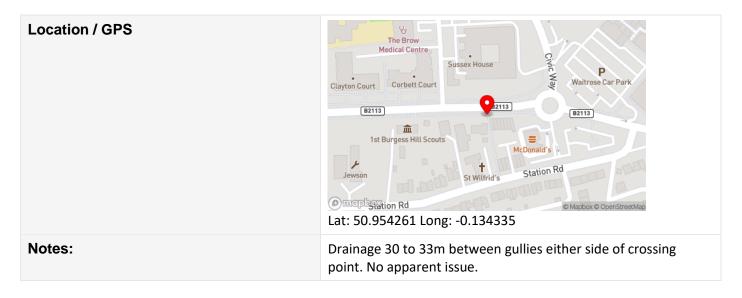

# Area – 4c

| Location       | Southeastern side of QEW                                                                                                                                                                       |
|----------------|------------------------------------------------------------------------------------------------------------------------------------------------------------------------------------------------|
| Description    | 3.2m shared Foot/Cycleway. 1m verge & 1.3m verge (properties). Unnecessary corduroy slabs if to become Toucan. Cyclist to Dismount?                                                            |
| Multi Photo    |                                                                                                                                                                                                |
| Location / GPS | The Brow Medical Centre  Sussex House  Clayton Court  Corbett Court  Sussex House  P Waitrose Car Park  B2113  1st Burgess Hill Scouts  Station Rd  Station Rd  Lat: 50.954263 Long: -0.134295 |
| Notes:         |                                                                                                                                                                                                |

### Area - 4d

| Location  Description | Southwestern side of QEW  3m shared foot/Cycleway. 1.8m and 0.8m of verge. Unnecessary Corduroy Paving. |
|-----------------------|---------------------------------------------------------------------------------------------------------|
| Multi Photo           |                                                                                                         |

## Area - 4e

| Location    | Footpath link into crossing point.    |
|-------------|---------------------------------------|
| Description | No signing for entering shared space. |
| Multi Photo |                                       |
|             |                                       |