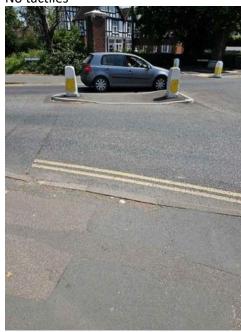

# Area – 4A

| Location    | Northen side of QEW                                                                                                                                                          |
|-------------|------------------------------------------------------------------------------------------------------------------------------------------------------------------------------|
| Description | Shared foot/Cycleway Dimensions 3.5m Asphalt surface. 1.5m verge. Appears to be 5.9m of verge from back edge of kerb to Highway Boundary and 3m to closest tree. No signage. |
|             |                                                                                                                                                                              |

#### **Multi Photo**

# Area – 4b

| Location    | Carriageway & Crossing Point.                                                                                                                                                                                                                                                |
|-------------|------------------------------------------------------------------------------------------------------------------------------------------------------------------------------------------------------------------------------------------------------------------------------|
| Description | Width 4.1m, Length 10.1m. Road surface looks to be 14mm SMA. Looking polished. Very little macro texture. White lining complies, little worn. Is it planned for Puffin to be upgraded to Toucan? As it should be as crossing point is connected to Shared use foot/cycleway. |
| Multi Photo |                                                                                                                                                                                                                                                                              |