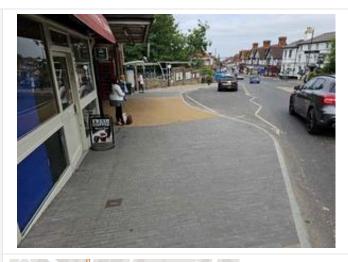

#### **Area - 12a**

| Location    | Southern Foot/Cycleway                                                                                                                                                                                                                                                     |
|-------------|----------------------------------------------------------------------------------------------------------------------------------------------------------------------------------------------------------------------------------------------------------------------------|
| Description | Width 3.9m SW of Station Entrance. Width 3.6m outside ticket machine. Width 3.1m SE adjacent to access to platform 2. Blocks 215mm x 50mm to station, 6mm coloured asphalt outside Station entrance. Width 2.7m at Ped Crossing point, narrows to 2.15 due to signal post. |
| Multi Photo |                                                                                                                                                                                                                                                                            |

#### Notes:

Downpipe to left of Station Entrance (looking at station) appears to have no drainage. Rainwater will run across Entrance. Could make area hazardous during wet weather and freezing temperatures. Corduroy Slabs on exit of Station? Blocks require sanding in areas.