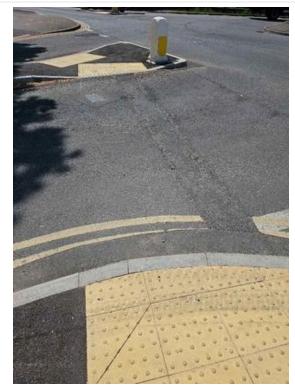

# Area – 4c

| Location       | Southeastern side of QEW                                                                                                                                                                       |
|----------------|------------------------------------------------------------------------------------------------------------------------------------------------------------------------------------------------|
| Description    | 3.2m shared Foot/Cycleway. 1m verge & 1.3m verge (properties). Unnecessary corduroy slabs if to become Toucan. Cyclist to Dismount?                                                            |
| Multi Photo    |                                                                                                                                                                                                |
| Location / GPS | The Brow Medical Centre  Sussex House  Clayton Court  Corbett Court  Sussex House  P Waitrose Car Park  B2113  1st Burgess Hill Scouts  Station Rd  Station Rd  Lat: 50.954263 Long: -0.134295 |
| Notes:         |                                                                                                                                                                                                |

### Area - 4d

| Location  Description | Southwestern side of QEW  3m shared foot/Cycleway. 1.8m and 0.8m of verge. Unnecessary Corduroy Paving. |
|-----------------------|---------------------------------------------------------------------------------------------------------|
| Multi Photo           |                                                                                                         |