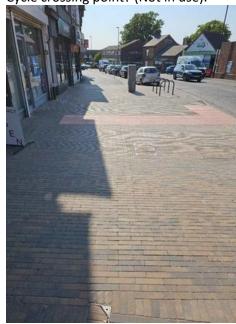

# **Area – 10a**

| Location    | Southern Foot/Cycleway Station Road                                                                                                                                                                                                                  |
|-------------|------------------------------------------------------------------------------------------------------------------------------------------------------------------------------------------------------------------------------------------------------|
| Description | Blocks 215mm x 50mm surface.  O/S 35 Shared use footway width 5.1m.  O/S 33 Shared use footway width 7.2m.  O/S 29 Shared use footway width 6.3m  (1.9m from Kerb to end of cycle stand, 4.4m to shop front).  O/S 23 Shared use footway width 4.6m. |
| Multi Photo |                                                                                                                                                                                                                                                      |

Cycle crossing point? (Not in use).

No drainage in this location. Wet weather visit required.

Page - 73

Powered by **fastfield** 

**Slotted Drain** 

Page - 75

Powered by **fastfield** 

| Location / GPS | Church Road Car Park  WHSmith  Lemongrass Barrier  Beots  Lemongrass Barrier  Lemongrass Barrier  Lemongrass Barrier  Lemongrass Barrier  Lemongrass Barrier  Machinery  Lucky Take Awny Little India The Railway  Lucky Take Awny Little India The Railway  Lat: 50.954406 Long: -0.128587 |
|----------------|---------------------------------------------------------------------------------------------------------------------------------------------------------------------------------------------------------------------------------------------------------------------------------------------|
| Notes:         | Cycle Stands require concrete fillets. Blocks require sand in places. No signage for shared use route. Drainage seems adequate. Outside 23 & 25 some blocks are uneven. Cycle crossing point unable to understand how cyclist connect in route from Church Road.                            |