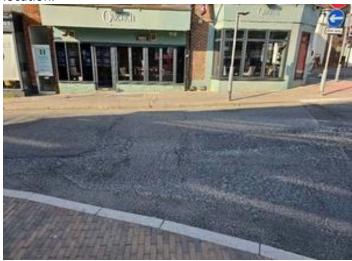

| Road Name          | Area 4 – Puffin Crossing point Queen Elizabeth Ave. |
|--------------------|-----------------------------------------------------|
| Date of Inspection | 05/06/2023                                          |
| Multi Photo        |                                                     |
|                    |                                                     |

# Area – 4A

| Location    | Northen side of QEW                                                                                                                                                          |
|-------------|------------------------------------------------------------------------------------------------------------------------------------------------------------------------------|
| Description | Shared foot/Cycleway Dimensions 3.5m Asphalt surface. 1.5m verge. Appears to be 5.9m of verge from back edge of kerb to Highway Boundary and 3m to closest tree. No signage. |
|             |                                                                                                                                                                              |

#### **Multi Photo**