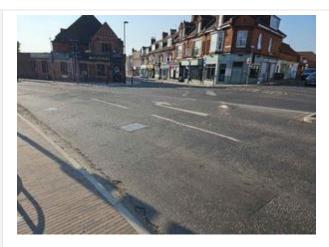

| 71104              |                                                                |
|--------------------|----------------------------------------------------------------|
| Road Name          | Area 5 - RAB with Queen Elizabeth Ave/Civic Drive/Station Road |
| Date of Inspection | 05/06/2023                                                     |
| Multi Photo        |                                                                |
|                    |                                                                |

# Area - 5a

| Location    | Station Road approach to RAB                                                                                                                                        |
|-------------|---------------------------------------------------------------------------------------------------------------------------------------------------------------------|
| Description | Road width 6.6m and foot/Cycleway width 3.8m. Road surface on approach to crossing in poor condition. Apparent reflective cracking from base course/subbase layers. |

#### **Multi Photo**